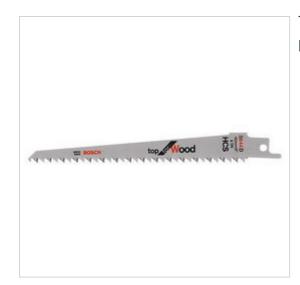

## Sabre saw blade S 644 D

#### S 644 D

HCS, side set, ground

Construction timber (<100 mm), wooden wall (<100 mm), boards: chipboard, MDF (6-60 mm), plywood, plastic (<100 mm), especially for plunge cuts

#### Areas of application

Construction timber [mm] <100
Boards [mm] 6-60
Wooden wall cutout [mm] <100
Plastic [mm] <100

#### **Details**

Material HCS

Tooth design side set, ground

Tooth spacing [mm] / TPI 4,3 / 6
Total length [mm] 150

1 of 1 16/04/2009 14:40