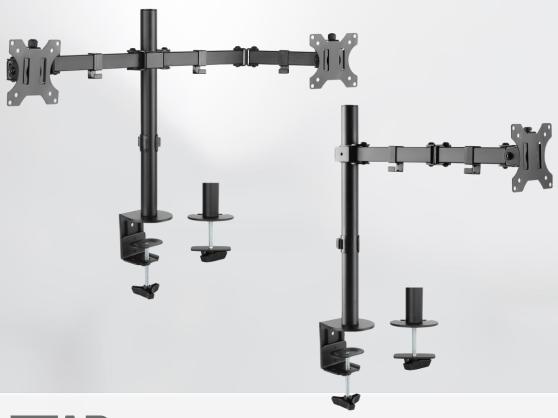

## PC Monitor Screen Mounts / 100x100 Vesa

Model TTD101M-1 (Single) / TTD101M-2 (Double) / Full Motion PC Screen Mounts

- Detachable VESA plate for easy mounting
- 360° rotating VESA plate and height adjustment ensures perfect viewing
- 2 mounting options for attaching to your desk, direct or clamp.
- Tilts +45° -45°
- Swivels +/-90°
- Screen Sizes 13" up to 32"
- Cable management

Fits 75x75 Max Weight Vesa 100x100 8kgs

designed for quality, style and value

Versatile & Compact Cart – Up to 70" / Up to 600x400 Vesa