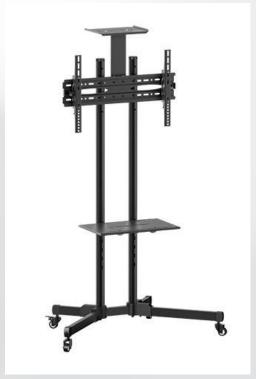

## Model CART01 Versatile & Compact Cart with AV Shelf

- Height adjustable TV mount
- Screen Sizes up to 70"
- Tilting for multiple screen angles from +10/-10 degrees
- Heavy duty castors for easy movement
- Height adjustable AV component shelf
- Height adjustable camera shelf

| Fits<br>Vesa | 200x200<br>300x300<br>400x200<br>400x400<br>600x400 | Max Weight<br>50kgs |
|--------------|-----------------------------------------------------|---------------------|
|--------------|-----------------------------------------------------|---------------------|