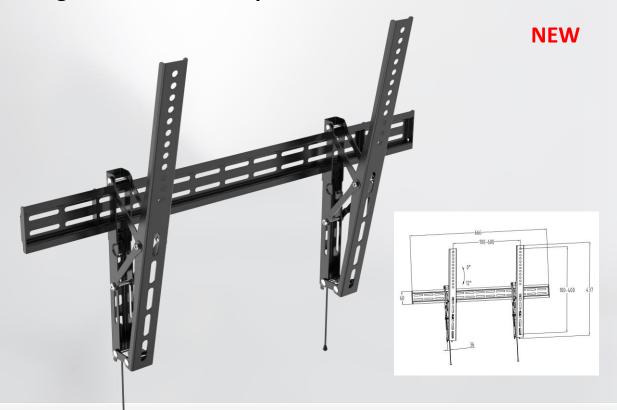

## Model 604TLP3 Slim Tilting Wall Bracket

- Single bar low profile wall mount
- All wall fixings in the box
- Low profile 36mm from the wall
- Tilts +12/-0°
- Screen Sizes 32"up to 65"
- Perfect for medium and large LED/LCD TV's & Monitors
- Spring lock security mechanism
- Carton Quantity 10 TBC

| Fits<br>Vesa | 200x200<br>300x200<br>400x400<br>600x400 | Max Weight<br>35kgs |
|--------------|------------------------------------------|---------------------|
|--------------|------------------------------------------|---------------------|