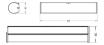

proof] |

| Product Data                    |                                  |
|---------------------------------|----------------------------------|
| Full product code               | 340581116                        |
| Order product name              | Fit wall lamp chrome 2x2.5W SELV |
| EAN/UPC - Product               | 8718291455349                    |
| Order code                      | 915004203301                     |
| Numerator - Quantity Per Pack   | 1                                |
| Numerator - Packs per outer box | 12                               |
| Material Nr. (12NC)             | 915004203301                     |
| Net Weight (Piece)              | 0.500 kg                         |

Datasheet, 2019, May 8 data subject to change

## Fit

## Dimensional drawing



Residential Collection wall