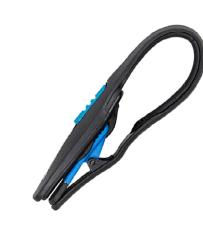

# **Book Light**

# BKFN2B4

The Energizer<sub>®</sub> Book Light provides a bright light designed for enhanced vision. The warm white LED provides excellent contrast and a more natural reading condition. With warm color temperature, the book light is also a perfect companion for nighttime reading or working. The scientifically designed beam is engineered to provide wide illumination for books and magazines, but is narrow enough not to disrupt others nearby. The handy clip attaches to surfaces up to 0.5 inches (13mm) thick, and the flexible neck allows users to precisely direct the light.

# **DESIGN BENEFITS**

- ✓ Slim design, collapses and locks for easy storage
- ✓ Versatile clip can attach to items less than 0.5inches (13mm) thick.
- ✓ Flexible rubber neck allows for endless positioning of the light
- ✓ Convenient slide switch