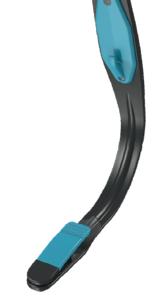

# **Book Light**

# BKFN2B4

The Energizer<sub>®</sub> Book Light provides a bright light designed for enhanced vision. The warm white LED provides excellent contrast and a more natural reading condition. With warm color temperature, the book light is also a perfect companion for nighttime reading or working. The scientifically designed beam is engineered to provide wide illumination for books and magazines, but is narrow enough not to disrupt others nearby. The handy clip attaches to surfaces up to 0.5 inches (13mm) thick, and the flexible neck allows users to precisely direct the light.

# **DESIGN BENEFITS**

- ✓ Slim design, collapses and locks for easy storage
- ✓ Versatile clip can attach to items less than 0.5inches (13mm) thick.
- ✓ Flexible rubber neck allows for endless positioning of the light
- ✓ Convenient slide switch