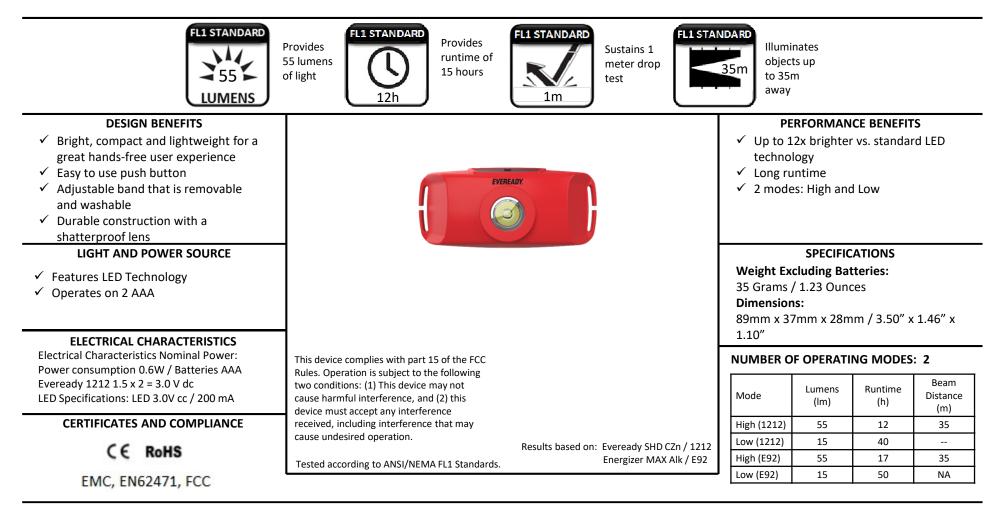

## EVEREADY<sup>®</sup> Compact Headlamp

The EVEREADY. Compact Headlamp is a reliable lighting solution that combines today's LED technology with a hands-free design for an excellent user experience. With the simple push button, users can activate LED technology that provides a great balance of brightness with hours and hours of runtime. Featuring an adjustable, comfortable head strap, the EVEREADY Compact Headlight adapts to a wide variety of user needs, from every day to work applications.