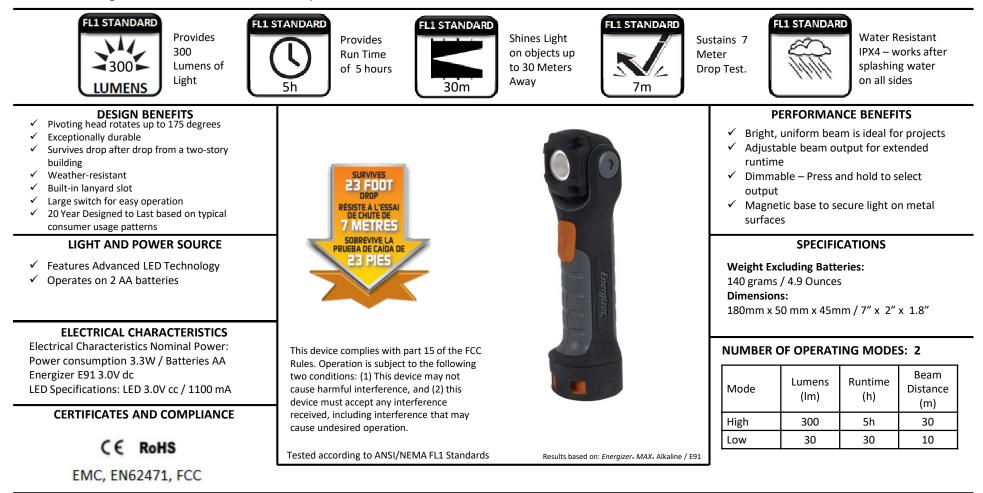

## HCSW21

For the most demanding tasks, look no further than the *Energizer*<sub>\*</sub> HARDCASE<sub>\*</sub> PROFESSIONAL<sub>\*</sub> PIVOTPLUS. With tool-quality construction and advanced LED technology, this light is designed to meet even the most challenging jobs. Constructed with Professionals in mind, it withstands drop after drop, off a ladder or even a two-story building. Designed with a 175 degrees pivoting function plus a versatile magnetic base, this light provides the flexibility needed for any project. The large push button switch can be easily operated while wearing gloves, while adjustable light modes let the user decide the balance of brightness and runtime. In addition, this light is water resistant for those rainy, outdoor tasks.