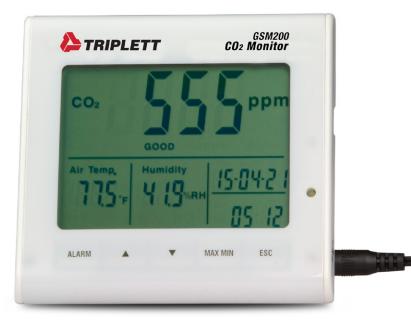

# **GSM200** Desktop Indoor Air Quality CO<sub>2</sub> Monitor

# *Simultaneously displays CO<sub>2</sub>, Temperature, Relative Humidity, Time and Date*

#### Features:

- 3 Carbon Dioxide status indicators (Good / Normal / Poor) change with CO<sub>2</sub> concentration
- User programmable audible/visual CO2 alarms (Good (default 800ppm), Poor (default 1200ppm) with disable)
- Built-in CO<sub>2</sub> Automatic baseline calibration for long term drift compensation
- Utilizes NDIR sensor (non-dispersive infrared) waveguide technology
- · Real time calendar with date and time
- Min/Max records highest and lowest readings for CO<sub>2</sub>, Temperature and Humidity
- · Data Hold freezes the reading on the display
- °F/°C selectable
- Includes AC adaptor