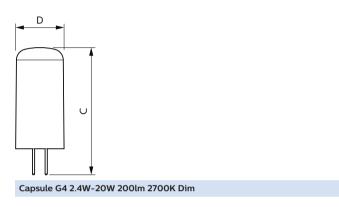

#### Dimensional drawing

Order product name

| Product                               | D     | с     |
|---------------------------------------|-------|-------|
| CorePro LEDcapsuleLV 2.1-20W G4 827 D | 15 mm | 40 mm |