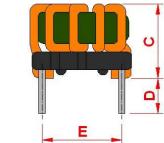

### **Outline Dimensions**

| Dimensions [mm] |                |
|-----------------|----------------|
| Α               | 11.5 max.      |
| В               | 11.5 max.      |
| С               | 8.8 max.       |
| D               | 2.5 min.       |
| E               | $7.62 \pm 0.2$ |
| F               | 7.62 ±0.2      |
| G               | ø 0.6 ±0.1     |