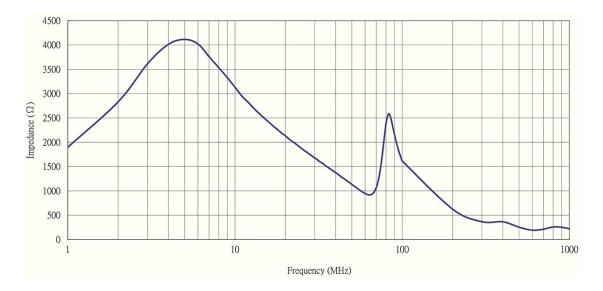

# **TRACO POWER**

## **Common Mode Choke**

| Order Code                | TCK-026                                 |
|---------------------------|-----------------------------------------|
| Inductance (each winding) | <b>373 μH ±35%</b> (at 100 kHz / 20 mV) |
| Impedance (DCR)           | 36 mΩ max.                              |
| Rated Current             | 3 A max.                                |
| Rated Voltage             | 500 VDC max. (between windings)         |
| Operating Temperature     | -40°C to +105°C                         |

#### Impedance Curve



### **Outline Dimensions**





| Dimensions [mm] |                |
|-----------------|----------------|
| Α               | 11.5 max.      |
| В               | 11.5 max.      |
| С               | 8.8 max.       |
| D               | 2.5 min.       |
| E               | $7.62 \pm 0.2$ |
| F               | 7.62 ±0.2      |
| G               | ø 0.6 ±0.1     |

PIN 1 MARK





© Copyright 2020 Traco Electronic AG







## TCK-026