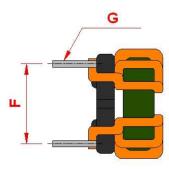

### **Outline Dimensions**

| Dimensions [mm] |                |
|-----------------|----------------|
| Α               | 11.5 max.      |
| В               | 11.5 max.      |
| С               | 8.8 max.       |
| D               | 2.5 min.       |
| E               | $7.62 \pm 0.2$ |
| F               | 7.62 ±0.2      |
| G               | ø 0.6 ±0.1     |