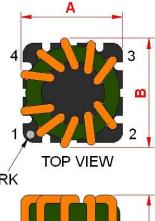

### **Outline Dimensions**

| Dimensions [mm] |                |
|-----------------|----------------|
| Α               | 11.5 max.      |
| В               | 11.5 max.      |
| С               | 8.8 max.       |
| D               | 2.5 min.       |
| E               | $7.62 \pm 0.2$ |
| F               | 7.62 ±0.2      |
| G               | ø 0.6 ±0.1     |

PIN 1 MARK

© Copyright 2020 Traco Electronic AG