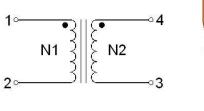

## **Common Mode Choke**

| Order Code                | TCK-026                                 |
|---------------------------|-----------------------------------------|
| Inductance (each winding) | <b>373 μH ±35%</b> (at 100 kHz / 20 mV) |
| Impedance (DCR)           | 36 mΩ max.                              |
| Rated Current             | 3 A max.                                |
| Rated Voltage             | 500 VDC max. (between windings)         |
| Operating Temperature     | -40°C to +105°C                         |