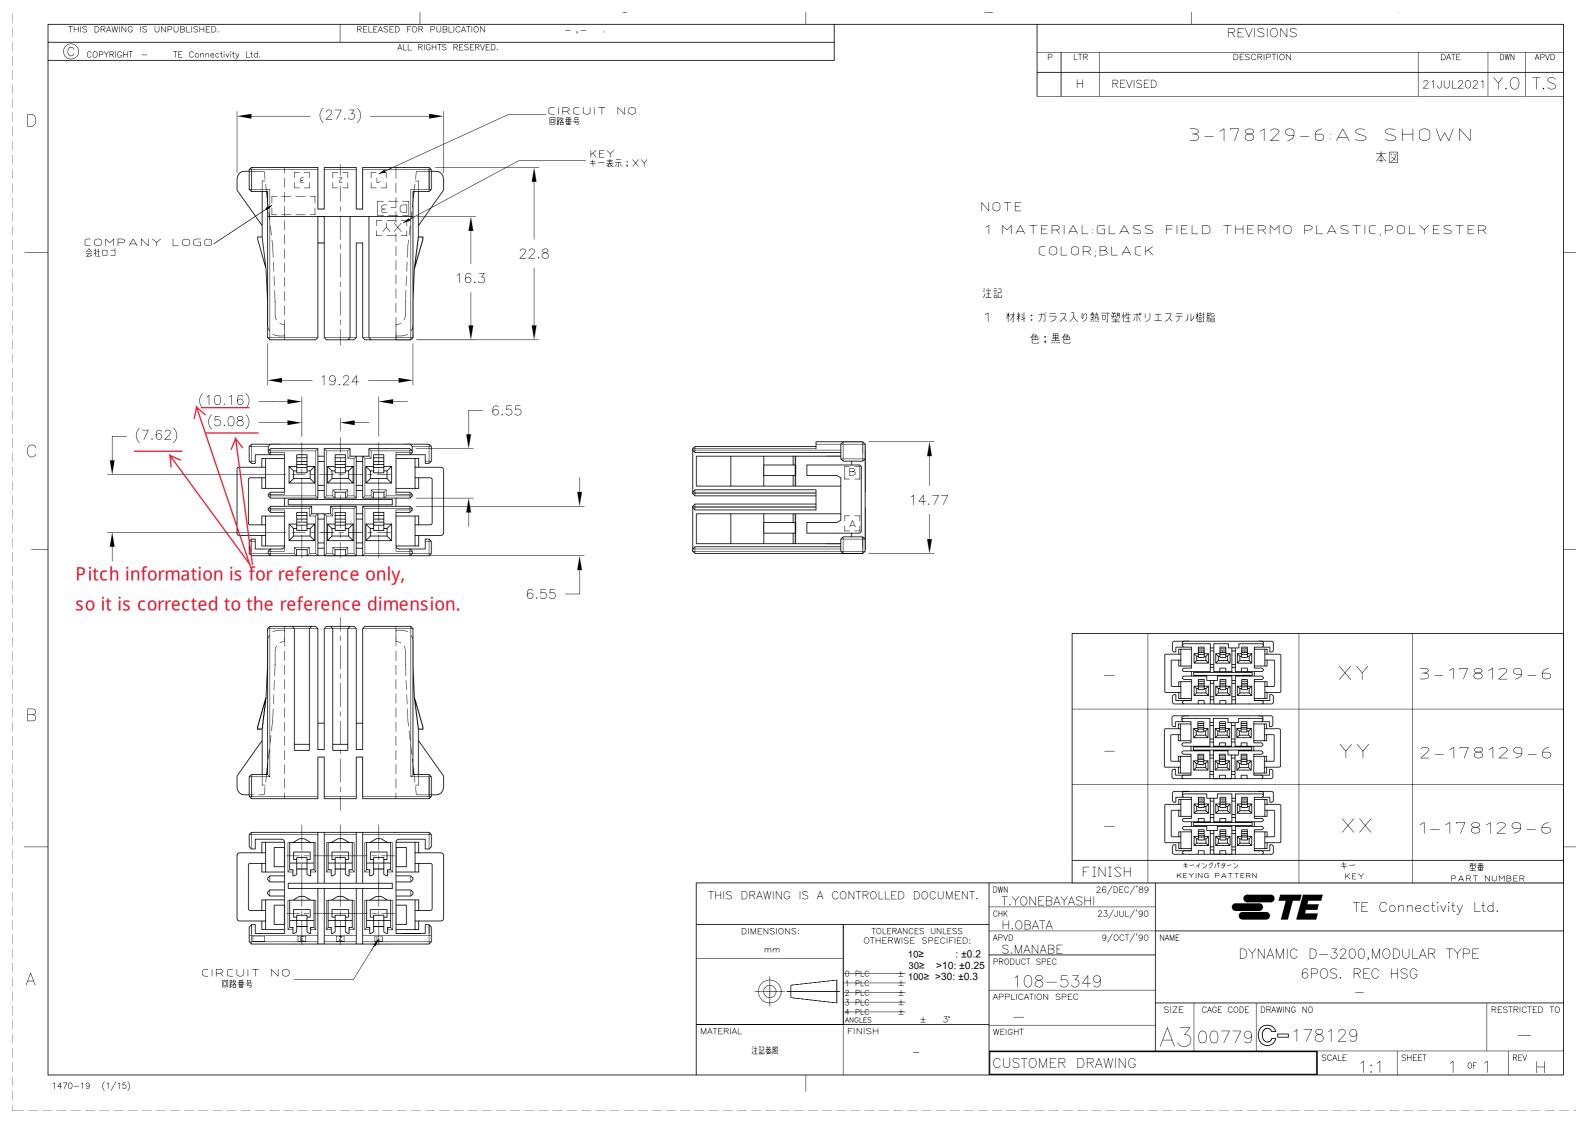

General Product Description:
D3200 REC housing

#### **Description of Changes**

Please be aware the listed documents have been updated to make a correction (not affecting specification of product). Before: Pitch information, 5.08 and 7.62 are in customer drawing as actual dimension After: Pitch information is corrected to reference dimension

#### **Customer Drawing(s) Being Modified:**

| <b>Drawing Numbe</b> | Related Part Number | Customer Part Number | <b>Current Revision</b> | <b>New Revision</b> |
|----------------------|---------------------|----------------------|-------------------------|---------------------|
| <u>178129</u>        | 1-178129-6          | TYC1-178129-6        | G                       |                     |
| 917659               | 1-917659-6          | TYC1-917659-6        | В3                      |                     |