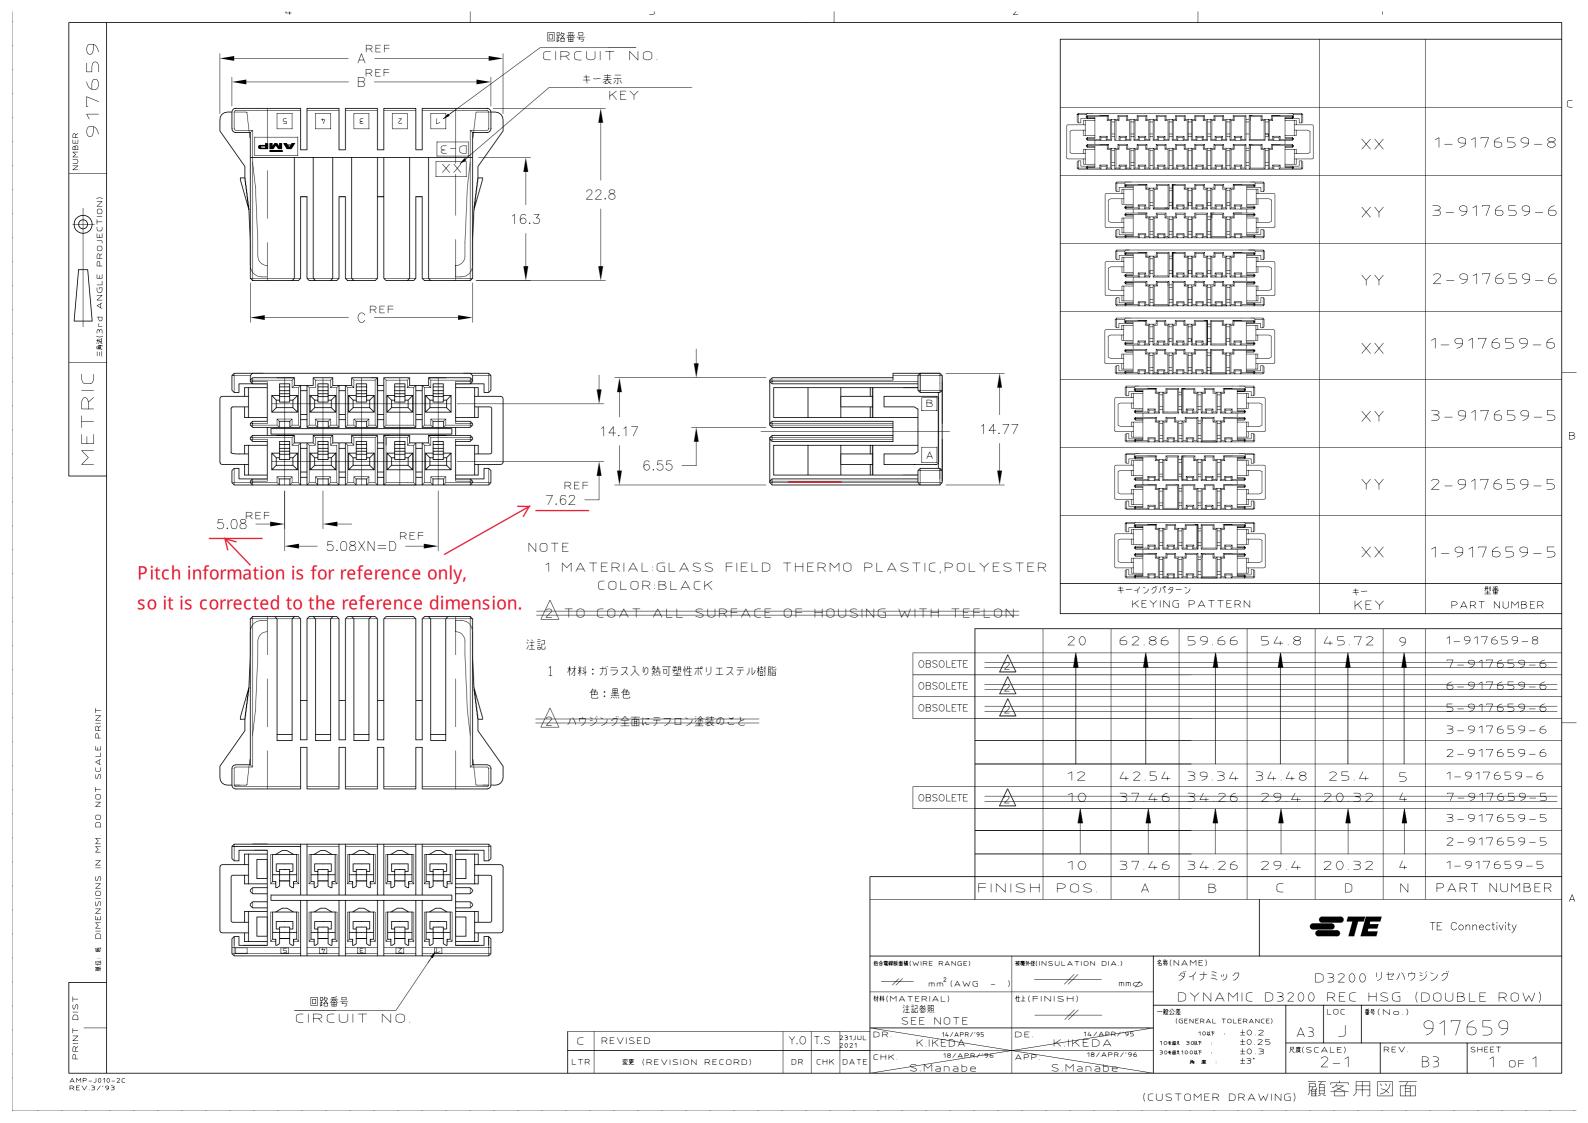

General Product Description:
D3200 REC housing

#### **Description of Changes**

Please be aware the listed documents have been updated to make a correction (not affecting specification of product). Before: Pitch information, 5.08 and 7.62 are in customer drawing as actual dimension After: Pitch information is corrected to reference dimension

#### **Customer Drawing(s) Being Modified:**

| <b>Drawing Numbe</b> | Related Part Number | Customer Part Number | <b>Current Revision</b> | <b>New Revision</b> |
|----------------------|---------------------|----------------------|-------------------------|---------------------|
| <u>178129</u>        | 1-178129-6          | TYC1-178129-6        | G                       |                     |
| 917659               | 1-917659-6          | TYC1-917659-6        | В3                      |                     |