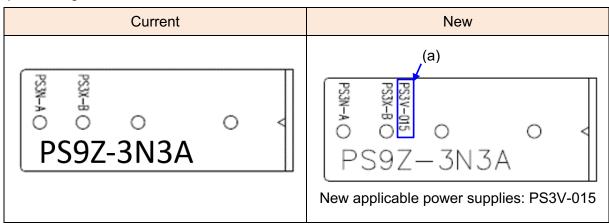

### 1. Subject models

The following mounting brackets:

| L-shaped mounting bracket | DIN-rail mounting bracket |
|---------------------------|---------------------------|
| PS9Z-3N3A                 | PS9Z-3N4B                 |
| PS9Z-3E3B                 | PS9Z-3E4C                 |
| PS9Z-3N3E                 | PS9Z-3E4D                 |

### 2. Modification details

The above mounting brackets will be modified as follows so that they can be used with the new PS3V series switching power supplies.

- (a) The part number(s) of applicable power supplies will be added on the mounting brackets.
- (b) Mounting holes will be added for PS9Z-3E3B.