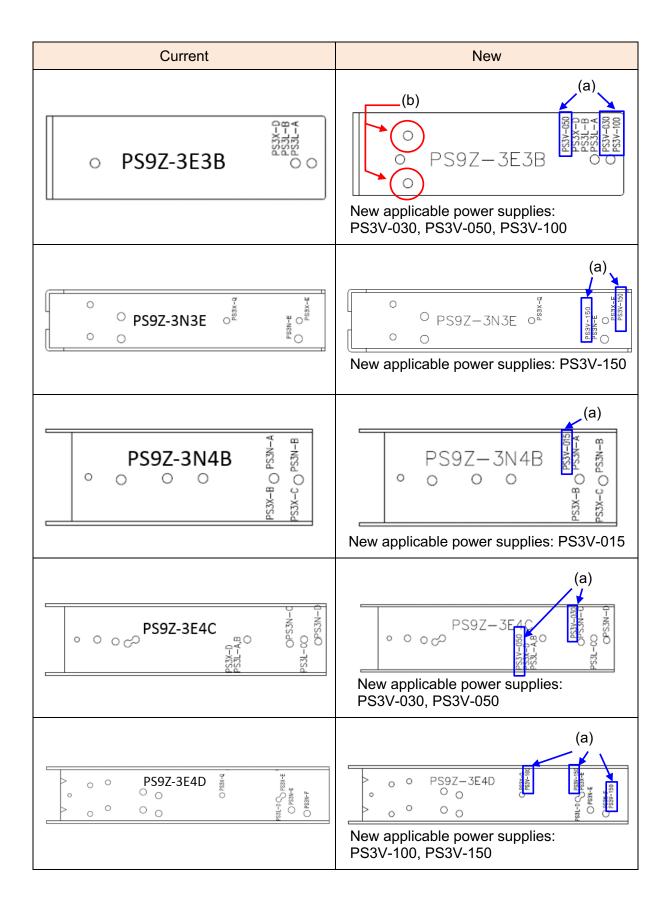

### 1. Subject models

The following mounting brackets:

| L-shaped mounting bracket | DIN-rail mounting bracket |
|---------------------------|---------------------------|
| PS9Z-3N3A                 | PS9Z-3N4B                 |
| PS9Z-3E3B                 | PS9Z-3E4C                 |
| PS9Z-3N3E                 | PS9Z-3E4D                 |

### 2. Modification details

The above mounting brackets will be modified as follows so that they can be used with the new PS3V series switching power supplies.

- (a) The part number(s) of applicable power supplies will be added on the mounting brackets.
- (b) Mounting holes will be added for PS9Z-3E3B.