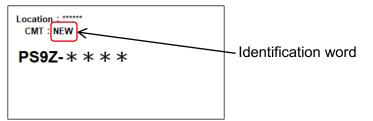

### 5. Identification

Modified products will have an identification word "NEW" displayed next to the "CMT:" printed on their packaging labels.

This identification will be used with modified products shipped until December 2021.