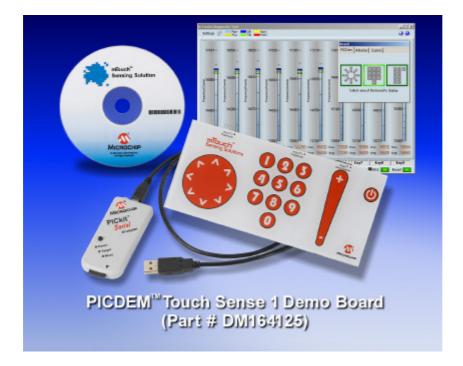

## **PICDEM Touch Sense 1 Development Kit**

Part Number: DM164125

The PICDEM™ Touch Sense 1 Development Board and Diagnostic Tool provides a platform to introduce users to Microchip's Capacitive mTouch™ Sensing Solutions. This board is a completely sealed application example using three different touch sensor configurations in the form of a Directional pad, Keypad and Slider section. A factory programmed firmware application provides the user immediate access to all of the board's features through the use of the accompanying Windows® based Diagnostic Tool and PICkit Serial Analyzer. The Diagnostic Tool provides the user a platform to analyze application critical information in "real-time" as it relates to touch sensor behavior.

## **Kit Contents**

- The PICDEM™ Touch Sense 1Development Board
- PICkit™ Serial Analyzer
- mTouch™ Sensing Solutions CD-ROM
  - mTouch™ User's Guide
  - Project Source Code
  - mTouch™ Diagnostic Tool Software
  - MPLAB® IDE software