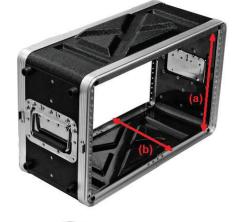

|                                                                     |          |     | Internal |       | External |       |  |
|---------------------------------------------------------------------|----------|-----|----------|-------|----------|-------|--|
| Index                                                               |          | а   | b        | С     | d        | е     |  |
| Model / Depth                                                       |          |     |          |       |          |       |  |
| ABS-2U                                                              | Standard | 2U  | 420mm    | 170mm | 540mm    | 570mm |  |
| ABS-3U                                                              | Standard | 3U  | 420mm    | 210mm | 540mm    | 570mm |  |
| ABS-4U                                                              | Standard | 4U  | 420mm    | 250mm | 540mm    | 570mm |  |
| ABS-6U                                                              | Standard | 6U  | 420mm    | 350mm | 540mm    | 570mm |  |
| ABS-8U                                                              | Standard | 8U  | 420mm    | 440mm | 540mm    | 570mm |  |
| ABS-10U                                                             | Standard | 10U | 420mm    | 530mm | 540mm    | 570mm |  |
|                                                                     |          |     |          |       |          |       |  |
| ABS-2US                                                             | Short    | 2U  | 208mm    | 170mm | 530mm    | 360mm |  |
| ABS-3US                                                             | Short    | 3U  | 208mm    | 210mm | 530mm    | 360mm |  |
| ABS-4US                                                             | Short    | 4U  | 208mm    | 250mm | 530mm    | 360mm |  |
| ABS-6US                                                             | Short    | 6U  | 208mm    | 350mm | 530mm    | 360mm |  |
| * Disclaimer: Sizes are approx. measurements and may vary slightly. |          |     |          |       |          |       |  |