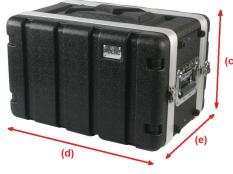

|                                                                     |          |     | Internal |       | External |       |  |
|---------------------------------------------------------------------|----------|-----|----------|-------|----------|-------|--|
| Index                                                               |          | а   | b        | С     | d        | е     |  |
| Model / Depth                                                       |          |     |          |       |          |       |  |
| ABS-2U                                                              | Standard | 2U  | 420mm    | 170mm | 540mm    | 570mm |  |
| ABS-3U                                                              | Standard | 3U  | 420mm    | 210mm | 540mm    | 570mm |  |
| ABS-4U                                                              | Standard | 4U  | 420mm    | 250mm | 540mm    | 570mm |  |
| ABS-6U                                                              | Standard | 6U  | 420mm    | 350mm | 540mm    | 570mm |  |
| ABS-8U                                                              | Standard | 8U  | 420mm    | 440mm | 540mm    | 570mm |  |
| ABS-10U                                                             | Standard | 10U | 420mm    | 530mm | 540mm    | 570mm |  |
|                                                                     |          |     |          |       |          |       |  |
| ABS-2US                                                             | Short    | 2U  | 208mm    | 170mm | 530mm    | 360mm |  |
| ABS-3US                                                             | Short    | 3U  | 208mm    | 210mm | 530mm    | 360mm |  |
| ABS-4US                                                             | Short    | 4U  | 208mm    | 250mm | 530mm    | 360mm |  |
| ABS-6US                                                             | Short    | 6U  | 208mm    | 350mm | 530mm    | 360mm |  |
| * Disclaimer: Sizes are approx. measurements and may vary slightly. |          |     |          |       |          |       |  |