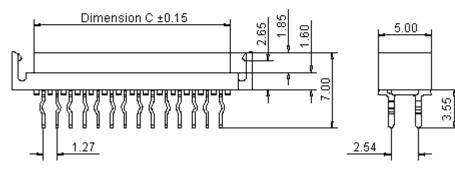

### **Engineering Dimension**

| Circuits | Dimension A | Dimension B | Dimension C |
|----------|-------------|-------------|-------------|
| 20       | 30.02       | 24.13       | 25.92       |

Dimensions : Millimetres

Dimensions : Millimetres