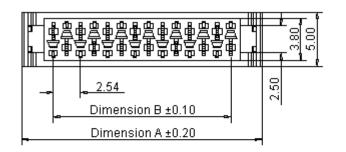

### **Engineering Dimension**

| Circuits | Dimension A | Dimension B | Dimension C |
|----------|-------------|-------------|-------------|
| 20       | 30.02       | 24.13       | 25.92       |

Dimensions : Millimetres

Dimensions : Millimetres