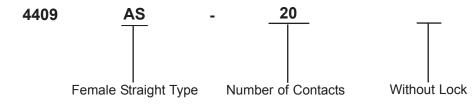

## Part Number Table

| Description               | Part Number |
|---------------------------|-------------|
| Socket, Top Entry, 20 Way | 4409AS-20   |

## Part Number Explanation:

http://www.farnell.com

http://www.newark.com

http://www.cpc.co.uk

| (the Group) for are indensed to it. No licence is granted for the use of it other trian for<br>information purposes in connection with the products to which it relates. No licence<br>of any intellectual property rights is granted. The Information is subject to change with-<br>out notice and replaces all data sheets previously supplied. The Information supplied is<br>believed to be accurate but the Group assumes no responsibility for its accuracy or<br>completeness, any error in or omission from it or for any use made of it. Users of this<br>data sheet should check for themselves the Information and the suitability of the prod-<br>ucts for their purpose and not make any assumptions based on information included or<br>omitted. Liability for loss or damage resulting from any reliance on the Information or | TOLERANCES:                                                     | DRAWN BY:    | DATE:    | DRAWING TITLE:            |            |                   |     |  |
|-----------------------------------------------------------------------------------------------------------------------------------------------------------------------------------------------------------------------------------------------------------------------------------------------------------------------------------------------------------------------------------------------------------------------------------------------------------------------------------------------------------------------------------------------------------------------------------------------------------------------------------------------------------------------------------------------------------------------------------------------------------------------------------------------------------------------------------------------|-----------------------------------------------------------------|--------------|----------|---------------------------|------------|-------------------|-----|--|
|                                                                                                                                                                                                                                                                                                                                                                                                                                                                                                                                                                                                                                                                                                                                                                                                                                               | UNLESS OTHERWISE                                                | Geetha       | 24/04/08 | Top Entry Socket - 20 Way |            |                   |     |  |
|                                                                                                                                                                                                                                                                                                                                                                                                                                                                                                                                                                                                                                                                                                                                                                                                                                               | SPECIFIED,<br>DIMENSIONS ARE<br>FOR REFERENCE<br>PURPOSES ONLY. | CHECKED BY:  | DATE:    | SIZE DWG NO.              |            | ELECTRONIC FILE   | REV |  |
|                                                                                                                                                                                                                                                                                                                                                                                                                                                                                                                                                                                                                                                                                                                                                                                                                                               |                                                                 | Suresh       | 24/04/08 |                           | M10000892  | 4409AS & SM 9 DWG | А   |  |
|                                                                                                                                                                                                                                                                                                                                                                                                                                                                                                                                                                                                                                                                                                                                                                                                                                               |                                                                 | APPROVED BY: | DATE:    |                           |            |                   | L   |  |
|                                                                                                                                                                                                                                                                                                                                                                                                                                                                                                                                                                                                                                                                                                                                                                                                                                               |                                                                 | G.Cook       | 09/05/08 | SCALE: NTS                | U.O.M.: mm | SHEET: 2 OF       | - 2 |  |