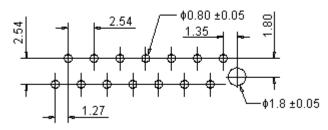

## **Recommended PCB Layout**

#### Dimensions : Millimetres

| (the Group) of are incensed to it. No licence is granted for the use of to their rule in for-<br>information purposes in connection with the products to which it relates. No licence<br>of any intellectual property rights is granted. The Information is subject to change with-<br>out notice and replaces all data sheets previously supplied. The Information supplied is<br>believed to be accurate but the Group assumes no responsibility for its accuracy or<br>completeness, any error in or omission from it or for any use made of it. Users of this<br>data sheet should check for themselves the Information and the suitability of the prod-<br>ucts for their purpose and not make any assumptions based on information included or<br>omitted. Liability for loss or damage resulting from any reliance on the Information or | TOLERANCES:                                                                         | DRAWN BY:<br>Geetha | DATE:    | DRAWING TITLE: | Top Entry Socke | t - 20 Way        |          |
|-------------------------------------------------------------------------------------------------------------------------------------------------------------------------------------------------------------------------------------------------------------------------------------------------------------------------------------------------------------------------------------------------------------------------------------------------------------------------------------------------------------------------------------------------------------------------------------------------------------------------------------------------------------------------------------------------------------------------------------------------------------------------------------------------------------------------------------------------|-------------------------------------------------------------------------------------|---------------------|----------|----------------|-----------------|-------------------|----------|
|                                                                                                                                                                                                                                                                                                                                                                                                                                                                                                                                                                                                                                                                                                                                                                                                                                                 | UNLESS OTHERWISE<br>SPECIFIED,<br>DIMENSIONS ARE<br>FOR REFERENCE<br>PURPOSES ONLY. | CHECKED BY:         | DATE:    | SIZE DWG NO.   | . ,             | ELECTRONIC FILE   | REV      |
|                                                                                                                                                                                                                                                                                                                                                                                                                                                                                                                                                                                                                                                                                                                                                                                                                                                 |                                                                                     | Suresh              | 24/04/08 | A              | M10000892       | 4409AS & SM_9_DWG |          |
|                                                                                                                                                                                                                                                                                                                                                                                                                                                                                                                                                                                                                                                                                                                                                                                                                                                 |                                                                                     | APPROVED BY:        | DATE:    |                |                 |                   | <u> </u> |
|                                                                                                                                                                                                                                                                                                                                                                                                                                                                                                                                                                                                                                                                                                                                                                                                                                                 |                                                                                     | G.Cook              | 09/05/08 | SCALE: NTS     | U.O.M.: mm      | SHEET: 1 OF       | F 2      |