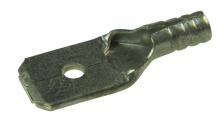

### **Diagram**

#### **Part Number Table**

|   | Description                                              | Part Number |
|---|----------------------------------------------------------|-------------|
| ı | Male Quick Disconnect, 22 to 16 AWG, 1.5mm², Uninsulated | MC29446     |