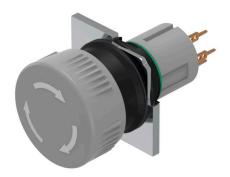

## 51-252.0268 - Stop switch - Actuator

0.011 kg

## 51-252.0268 - Stop switch - Actuator

Attention: The preview is based on a sample product. This can differ from your current configuration.

#### **Attribute**

Design raised
Front dimension Ø 24,5 mm
Front form round
IP front protection IP65
Contacts 2 NC
Contact material Gold
Lens colour Grey

Lens illumination non illuminative
Lens material Plastic
Lens optics opaque
Lens shape mushroom-head
Switching action Maintained
Switching system Low-level element

Switching voltage 42 V
Terminal Universal terminal

Terminal Weight

## **Function**

Stop switch

eao

Stand: 26.05.2021