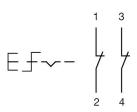

## Wiring diagrams

#### **Additional information**

Marking arrows

Contacts: NC = Normally closed, NO = Normally open

Marking arrows

Contacts: NC = Normally closed, NO = Normally open

Stand: 26.05.2021