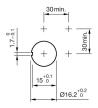

faces**

## 51-252.0268 - Stop switch - Actuator

0.011 kg

## 51-252.0268 - Stop switch - Actuator



Attention: The preview is based on a sample product. This can differ from your current configuration.

#### **Attribute**

Design raised
Front dimension Ø 24,5 mm
Front form round
IP front protection IP65
Contacts 2 NC
Contact material Gold
Lens colour Grey

Lens illumination non illuminative
Lens material Plastic
Lens optics opaque
Lens shape mushroom-head
Switching action Maintained
Switching system Low-level element

Switching voltage 42 V
Terminal Universal terminal

Terminal Weight

## **Function**

Stop switch

eao

Stand: 26.05.2021

# EAO – Your Expert Partner for **Human Machine Interfaces**

## 51-252.0268 - Stop switch - Actuator

## **Dimensions**



## **Mounting cut-outs**



## Wiring diagrams



#### **Additional information**

Marking arrows

Contacts: NC = Normally closed, NO = Normally open

Marking arrows

Contacts: NC = Normally closed, NO = Normally open

Stand: 26.05.2021