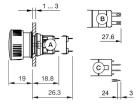

er for **Human Machine Interfaces**

## 51-252.0268 - Stop switch - Actuator

0.011 kg

## 51-252.0268 - Stop switch - Actuator



Attention: The preview is based on a sample product. This can differ from your current configuration.

#### **Attribute**

Design raised
Front dimension Ø 24,5 mm
Front form round
IP front protection IP65
Contacts 2 NC
Contact material Gold
Lens colour Grey

Lens illumination non illuminative
Lens material Plastic
Lens optics opaque
Lens shape mushroom-head
Switching action Maintained
Switching system Low-level element

Switching voltage 42 V
Terminal Universal terminal

Terminal Weight

## **Function**

Stop switch

eao

Stand: 26.05.2021

# EAO – Your Expert Partner for **Human Machine Interfaces**

## 51-252.0268 - Stop switch - Actuator

## **Dimensions**



## **Mounting cut-outs**



## Wiring diagrams



#### **Additional information**

Marking arrows

Contacts: NC = Normally closed, NO = Normally open

Marking arrows

Contacts: NC = Normally closed, NO = Normally open

Stand: 26.05.2021