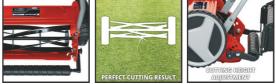

## GC-HM 300

Item No.: 3414114

Ident No.: 21010

Bar Code: 4006825651942

The Einhell GC-HM 300 cylinder lawn mower is a robust, functional lawn mower without a motor drive, for the clean, quiet and environment-friendly mowing of lawns of up to 150 m<sup>2</sup> in size. The ball-bearing mounted mower spindle with five high-grade steel blades is designed for a cutting width of 30 cm. The cutting height adjustment facility with 4 levels can be adjusted to individual requirements between 13 mm and 37 mm. The plastic roller has a diameter of 45 mm. The cylinder lawn mower has lawn-friendly large wheels. A curved long handle provides optimum on-the-job ergonomics. There is a parking position for easy and secure storage of the lawn mower. The 16 liter grass catch basket is removable and easy to empty.

## Features & Benefits

- Mowing spindle with ball bearings and 5 high-grade steel blades
- 4-steps adjustable cutting height 13-37 mm
- Detachable 16 I grass basket
- Bended handle providing perfect ergonomics
- Parking position assuring safe and easy storage
- Plastic roller Ø 45 mm
- Wide wheels exert less stress on the lawn
- Recommended for lawn areas up to 150 m<sup>2</sup>