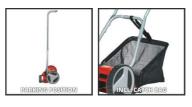

## GC-HM 300

Item No.: 3414114

Ident No.: 21010

Bar Code: 4006825651942

The Einhell GC-HM 300 cylinder lawn mower is a robust, functional lawn mower without a motor drive, for the clean, quiet and environment-friendly mowing of lawns of up to 150 m<sup>2</sup> in size. The ball-bearing mounted mower spindle with five high-grade steel blades is designed for a cutting width of 30 cm. The cutting height adjustment facility with 4 levels can be adjusted to individual requirements between 13 mm and 37 mm. The plastic roller has a diameter of 45 mm. The cylinder lawn mower has lawn-friendly large wheels. A curved long handle provides optimum on-the-job ergonomics. There is a parking position for easy and secure storage of the lawn mower. The 16 liter grass catch basket is removable and easy to empty.

## Features & Benefits

- Mowing spindle with ball bearings and 5 high-grade steel blades
- 4-steps adjustable cutting height 13-37 mm
- Detachable 16 I grass basket
- Bended handle providing perfect ergonomics
- Parking position assuring safe and easy storage
- Plastic roller Ø 45 mm
- Wide wheels exert less stress on the lawn
- Recommended for lawn areas up to 150 m<sup>2</sup>