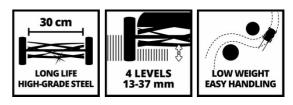

## GC-HM 300

Item No.: 3414114

Ident No.: 21010

Bar Code: 4006825651942

The Einhell GC-HM 300 cylinder lawn mower is a robust, functional lawn mower without a motor drive, for the clean, quiet and environment-friendly mowing of lawns of up to 150 m<sup>2</sup> in size. The ball-bearing mounted mower spindle with five high-grade steel blades is designed for a cutting width of 30 cm. The cutting height adjustment facility with 4 levels can be adjusted to individual requirements between 13 mm and 37 mm. The plastic roller has a diameter of 45 mm. The cylinder lawn mower has lawn-friendly large wheels. A curved long handle provides optimum on-the-job ergonomics. There is a parking position for easy and secure storage of the lawn mower. The 16 liter grass catch basket is removable and easy to empty.

## Features & Benefits

- Mowing spindle with ball bearings and 5 high-grade steel blades
- 4-steps adjustable cutting height 13-37 mm
- Detachable 16 I grass basket
- Bended handle providing perfect ergonomics
- Parking position assuring safe and easy storage
- Plastic roller Ø 45 mm
- Wide wheels exert less stress on the lawn
- Recommended for lawn areas up to 150 m<sup>2</sup>

## **Technical Data**

- Cutting width 300 mm - Cutting height adjustment - Mowing spindle diameter - Number of mowing knives - Capacity of catch bag - Wheels diameter
- 4 settings | 13-37 125 mm 5 Pieces 16 L 215 mm