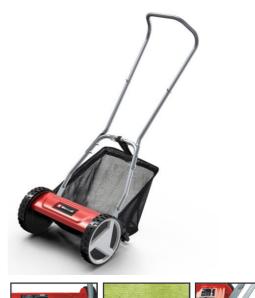

## GC-HM 300

Item No.: 3414114

Ident No.: 21010

Bar Code: 4006825651942

The Einhell GC-HM 300 cylinder lawn mower is a robust, functional lawn mower without a motor drive, for the clean, quiet and environment-friendly mowing of lawns of up to 150 m<sup>2</sup> in size. The ball-bearing mounted mower spindle with five high-grade steel blades is designed for a cutting width of 30 cm. The cutting height adjustment facility with 4 levels can be adjusted to individual requirements between 13 mm and 37 mm. The plastic roller has a diameter of 45 mm. The cylinder lawn mower has lawn-friendly large wheels. A curved long handle provides optimum on-the-job ergonomics. There is a parking position for easy and secure storage of the lawn mower. The 16 liter grass catch basket is removable and easy to empty.

## Features & Benefits

- Mowing spindle with ball bearings and 5 high-grade steel blades
- 4-steps adjustable cutting height 13-37 mm
- Detachable 16 I grass basket
- Bended handle providing perfect ergonomics
- Parking position assuring safe and easy storage
- Plastic roller Ø 45 mm
- Wide wheels exert less stress on the lawn
- Recommended for lawn areas up to 150 m<sup>2</sup>