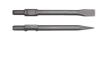

**Demolition Hammer** 

**TC-DH 43** 

Item No.: 4139087

Ident No.: 11018

Bar Code: 4006825638899

The Einhell demolition hammer TC-DH 43 delivers high-power impact with an impact power of 43 J. The TC-DH 43 offers robust and durable design and construction. The SDS-hex tool chuck ensures quick and easy tool changes. The additional handle of the TC-DH 43 is designed in such a way that it can be adjusted through 180 degrees, which allows the demolition hammer to be flexibly adapted to any working position. In the process, the 3 m long rubber cable offers maximum mobility. The demolition hammer is ready to use straight away with the supplied flat and pointed chisel. The unit is supplied in a practical transport and storage case.

## Available as special accessories

flatchisel, 30mm hexagon Demolition Hammer Accessory Item No.: 4139072 Bar Code: 4006825565720 Einhell Grey

pointchisel, 30mm hexagon Demolition Hammer Accessory Item No.: 4139073 Bar Code: 4006825565737 Einhell Grey