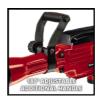

**Demolition Hammer** 

**TC-DH 43** 

Item No.: 4139087

Ident No.: 11018

Bar Code: 4006825638899

The Einhell demolition hammer TC-DH 43 delivers high-power impact with an impact power of 43 J. The TC-DH 43 offers robust and durable design and construction. The SDS-hex tool chuck ensures quick and easy tool changes. The additional handle of the TC-DH 43 is designed in such a way that it can be adjusted through 180 degrees, which allows the demolition hammer to be flexibly adapted to any working position. In the process, the 3 m long rubber cable offers maximum mobility. The demolition hammer is ready to use straight away with the supplied flat and pointed chisel. The unit is supplied in a practical transport and storage case.

## **Features & Benefits**

- Top demolition performance by 43 J single impact power
- Robust SDS-hex tool chuck for fast tool change
- 180° adjustable additional handle for flexible working
- Robust, durable construction for strong long-term operations
- Robust 3 m rubber cable for maximum mobility
- Ready for immediate work thanks to supplied pointed & flat chisel
- Supplied in a practical transport and storage case