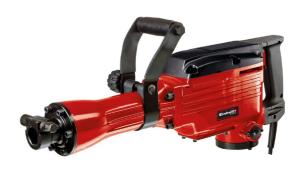

**Demolition Hammer** 

**TC-DH 43** 

Item No.: 4139087

Ident No.: 11018

Bar Code: 4006825638899

The Einhell demolition hammer TC-DH 43 delivers high-power impact with an impact power of 43 J. The TC-DH 43 offers robust and durable design and construction. The SDS-hex tool chuck ensures quick and easy tool changes. The additional handle of the TC-DH 43 is designed in such a way that it can be adjusted through 180 degrees, which allows the demolition hammer to be flexibly adapted to any working position. In the process, the 3 m long rubber cable offers maximum mobility. The demolition hammer is ready to use straight away with the supplied flat and pointed chisel. The unit is supplied in a practical transport and storage case.

## **Features & Benefits**

- Top demolition performance by 43 J single impact power
- Robust SDS-hex tool chuck for fast tool change
- 180° adjustable additional handle for flexible working
- Robust, durable construction for strong long-term operations
- Robust 3 m rubber cable for maximum mobility
- Ready for immediate work thanks to supplied pointed & flat chisel
- Supplied in a practical transport and storage case