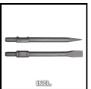

**Demolition Hammer** 

**TC-DH 43** 

Item No.: 4139087

Ident No.: 11018

Bar Code: 4006825638899

The Einhell demolition hammer TC-DH 43 delivers high-power impact with an impact power of 43 J. The TC-DH 43 offers robust and durable design and construction. The SDS-hex tool chuck ensures quick and easy tool changes. The additional handle of the TC-DH 43 is designed in such a way that it can be adjusted through 180 degrees, which allows the demolition hammer to be flexibly adapted to any working position. In the process, the 3 m long rubber cable offers maximum mobility. The demolition hammer is ready to use straight away with the supplied flat and pointed chisel. The unit is supplied in a practical transport and storage case.

## Available as special accessories

flatchisel, 30mm hexagon Demolition Hammer Accessory Item No.: 4139072 Bar Code: 4006825565720 Einhell Grey

pointchisel, 30mm hexagon Demolition Hammer Accessory Item No.: 4139073 Bar Code: 4006825565737 Einhell Grey