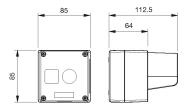

# EAO – Your Expert Partner for **Human Machine Interfaces**

### 45-420.2403 - Enclosure

#### 45-420.2403 - Enclosure



Attention: The preview is based on a sample product. This can differ from your current configuration.

#### Other Attributes

Dimension L 85 x B 85 x H 64 mm
Weight 0.287 kg
Material Metal
Colour yellow

### **IP-Rating**

Protection degree IP66, IP67, IP69K

eao 🔳

# EAO – Your Expert Partner for **Human Machine Interfaces**

### 45-420.2403 - Enclosure

### **Dimensions**



### **Mounting cut-outs**



### **Additional information**

1 mounting hole Ø 22.3 mm, with protective shroud