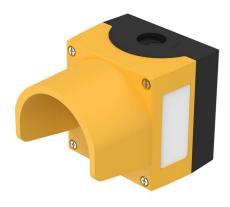

### 45-420.2403 - Enclosure

#### 45-420.2403 - Enclosure

Attention: The preview is based on a sample product. This can differ from your current configuration.

#### Other Attributes

Dimension L 85 x B 85 x H 64 mm
Weight 0.287 kg
Material Metal
Colour yellow

### **IP-Rating**

Protection degree IP66, IP67, IP69K

eao 🔳