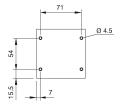

### **Mounting cut-outs**

### **Additional information**

1 mounting hole Ø 22.3 mm, with protective shroud