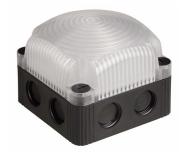

## FlexSQUARE / LED Permanent Beacon 853

# LED Perm. Begcon BWM 24VDC MC

Part No.: 853.480.55

| MECHANICAL DATA              |                                |
|------------------------------|--------------------------------|
| Length                       | 85 mm                          |
| Width                        | 85 mm                          |
| Height                       | 72 mm                          |
| Materials                    | PC<br>PP-GF                    |
| Dome colour                  | Clear                          |
| Housing colour               | Black                          |
| Protection category          | IP66<br>IP67                   |
| Connection                   | Spring-type terminal           |
| cross-sectional area maximum | 1,50mm² / 16AWG                |
| Cable entry                  | Membrane grommet               |
| Cable entry minimum          | d = 1 mm<br>d = 6 mm           |
| Cable entry maximum          | d = 12 mm<br>d = 9 mm          |
| Type of fixing               | Base mounting<br>Wall mounting |
| Working temperature minimum  | -25°C                          |
| Working temperature maximum  | +50°C                          |
| Weight with packaging        | 170 g                          |
| Product weight               | 140 g                          |