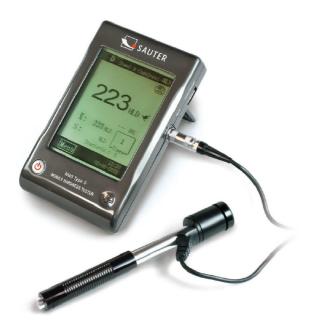

# KERN HMO

Advanced features for professional applications

| Measuring system          |                      |
|---------------------------|----------------------|
| Measuring capacity [Max]: | 960                  |
| Measuring range (Min):    | 170                  |
| Precision (of [Max]):     | 1 %                  |
| Readability:              | 1                    |
| Sensor:                   | D                    |
| Weighing units:           | HV MPa HL HRC HRB HB |

# Functions

| All measurement directions possible (360°): | yes |
|---------------------------------------------|-----|
| Automatic recognition of the impact sensor: | yes |
| Function to set limits:                     | yes |
| Obtaining average:                          | yes |
| Statistical function:                       | yes |
| Wireless printer connection:                | yes |

## Power supply

| 11 3                            |                        |
|---------------------------------|------------------------|
| Charging time:                  | 8 h                    |
| Input voltage:                  | 110 V - 240 V          |
| Mains adapter:                  | Mains adapter external |
| Mains adapter/adapter included: | EURO                   |
| Operating time (Backlight off): | 50 h                   |
|                                 |                        |