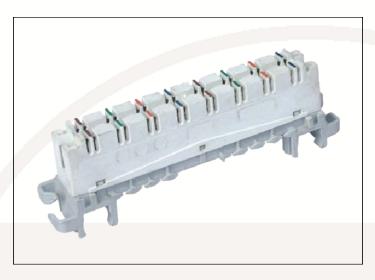

#### CONNECT5+ 8 pair consolidation module(F23)

The CONNECT5+ is an 8 pair disconnection module suitable for use as part of a Category 5e consolidation point, using LSA+ type mounting frames or 95mm Profil-type rods. Each module can join 2 standard cables and is designed to fit into the industry-standard selection of connection boxes, 19" subracks and mounting frames.