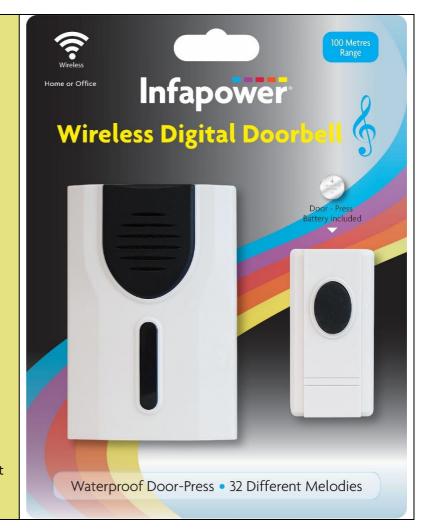

## WIRELESS DIGITAL DOORBELL (Battery Operated)

Product Code: X019

EAN Code: 5060240212019

Infapower's Wireless Digital Doorbell

(Battery Operated)

## It has the following features:

- 1. Extra loud bell 85 decibels
- 2. Cordless No wiring required
- 3. Select from 32 different melodies
- 4. Waterproof door-press
- 5. Rings anywhere within 100M open area
- 6. Comes with CR2032 battery for door-press
- 7. Requires 3 x AA batteries (not included)
- 8. Working light indicator on door-press
- 9. Bell illuminates giving visual alert
- 10. Digital coding: 433 MHz
- 11. Can be used with a 5v 1A mains adapter (not included)

Product Description Product Name: Product code: EAN Code: Power: Battery: Wireless Digital Doorbell (Battery Operated) X019 5060240212019

CR2032 (L902) for door-press (included) 3 x AA for chime required (not included)