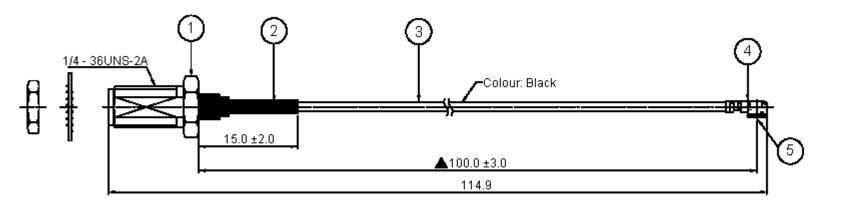

Dimensions : Millimetres

## Specification Table

| Item | Description                                                   | Part Number     |
|------|---------------------------------------------------------------|-----------------|
| 1    | RP-SMA B/H Jack for $\phi$ 1.37mm Cable (Nut x 1, Washer x 1) |                 |
| 2    | Heat Shrink Tube F32 ¢2.5mm L = 15.0mm Colour: Black          |                 |
| 3    | ¢1.37mm Cable Colour: Black                                   | R-134G7210100CC |
| 4    | U.FL-LP-088 Shell for                                         |                 |
| 5    | U.FL-LP-088 Terminal for \01.37mm Cable                       |                 |