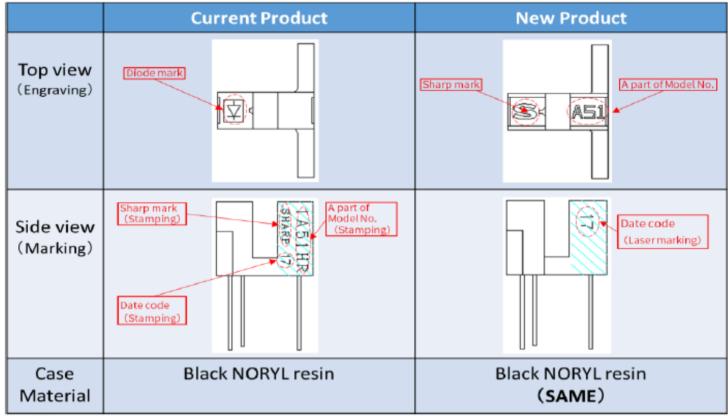

This is to advise you that the following product will be changed.

| Product ID (Description): | GP1A51HRJ00F<br>Photointerrupter                                                                                                                                               |  |  |
|---------------------------|--------------------------------------------------------------------------------------------------------------------------------------------------------------------------------|--|--|
| Description of Change:    | Due to the update of the case mold of the above mentioned photointerrupter, the marking specifications will be changed as follows:  Please see the attachment for all details. |  |  |
| Effect of Change:         | This is planned as a running change starting with December 2021 production onwards.                                                                                            |  |  |
| Note:                     | Specification and reliability of the product are not affected by this PCN.                                                                                                     |  |  |

## **Attachment**

## Details of Changes (changes of Marking spec)

※ Except for the marking, there is no change in external dimensions, materials, electrical characteristics, etc.