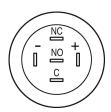

#### Wiring diagram

#### Legend

Switching action: B = Momentary Contacts: C = Changeover