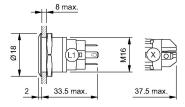

tes

Operating voltage 12 V AC/DC Weight 0,018 kg
Operation current 7 mA

#### Operating-/Indication part

Lens optics opaque
Lens material Aluminium
Lens profile flat
Lens illumination illuminative
Lens colour natural anodized

#### **IP-Rating**

Front protection IP65, IP67

#### **Connection Method**

Terminal Solder 2.8 x 0.5 mm

#### **Actuator**

Switching action Momentary

#### Switching element

Switching current 3 A
Contact material Silver
Contacts 1 C

Switching system Snap-action switching element

Switching voltage 240 V AC/DC

#### Illumination

Illumination Ring with red LED

#### **Function**

Illuminated pushbutton

eao 🔳

# EAO – Your Expert Partner for **Human Machine Interfaces**

### 82-4551.1113 - Illuminated pushbutton 16 mm Aluminium, momentary

#### **Dimensions**



#### **Mounting cut-outs**



#### Wiring diagram



#### **Component layout**



#### Legend

Switching action: B = Momentary Contacts: C = Changeover