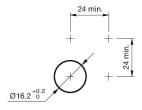

#### **Mounting cut-outs**

#### Mounting

Design flush
Mounting cut-out Ø 16 mm