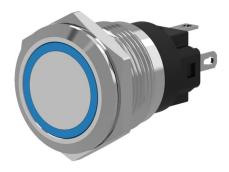

## 82-4551.1113 - Illuminated pushbutton 16 mm Aluminium, momentary

Attention: The preview is based on a sample product. This can differ from your current configuration.

#### **Front**

Front shape round
Front ring shape flush
Front dimension Ø 18 mm
Front bezel material Aluminium

#### Operating-/Indication part

Lens optics opaque
Lens material Aluminium
Lens profile flat
Lens illumination illuminative
Lens colour natural anodized

#### Illumination

Illumination Ring with red LED

#### **Function**

Illuminated pushbutton

eao 🔳