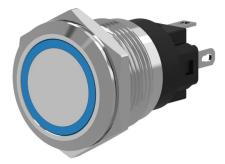

## 82-4551.1126 - Illuminated pushbutton 16 mm Aluminium, momentary

Attention: The preview is based on a sample product. This can differ from your current configuration.

### Mounting

Design Mounting cut-out

Front shape Front ring shape Front dimension Front bezel material

### Switching element

Switching current Contact material Contacts Switching system Switching voltage

Illumination

Function Illuminated pushbutton

round flush Ø 18 mm Aluminium

230 V AC 0,018 kg 1,5 mA

opaque Aluminium flat illuminative natural anodized

IP65, IP67

Solder 2.8 x 0.5 mm

Momentary

3 A Silver 1 C Snap-action switching element 240 V AC/DC

Ring with blue LED