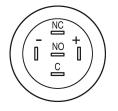

### **Component layout**

### Legend

Switching action: B = Momentary Contacts: C = Changeover