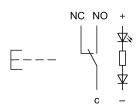

### Wiring diagram

### Legend

Switching action: B = Momentary Contacts: C = Changeover