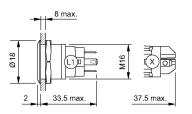

zel material

### Other Attributes

Operating voltage Weight Operation current

#### **Operating-/Indication part**

Lens optics Lens material Lens profile Lens illumination Lens colour

IP-Rating Front protection

Connection Method Terminal

Actuator Switching action

### Switching element

Switching current Contact material Contacts Switching system Switching voltage

Illumination

Function Illuminated pushbutton



round flush Ø 18 mm Aluminium

230 V AC 0,018 kg 1,5 mA

opaque Aluminium flat illuminative natural anodized

IP65, IP67

Solder 2.8 x 0.5 mm

Momentary

3 A Silver 1 C Snap-action switching element 240 V AC/DC

Ring with blue LED



# EAO – Your Expert Partner for Human Machine Interfaces

### 82-4551.1126 - Illuminated pushbutton 16 mm Aluminium, momentary

### Dimensions



#### Mounting cut-outs



### Wiring diagram



### **Component layout**



### Legend

Switching action: B = Momentary Contacts: C = Changeover