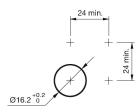

tributes

Operating voltage Weight Operation current

#### **Operating-/Indication part**

Lens optics Lens material Lens profile Lens illumination Lens colour

IP-Rating Front protection

Connection Method Terminal

Actuator Switching action

### Switching element

Switching current Contact material Contacts Switching system Switching voltage

Illumination

Function Illuminated pushbutton



round flush Ø 18 mm Aluminium

230 V AC 0,018 kg 1,5 mA

opaque Aluminium flat illuminative natural anodized

IP65, IP67

Solder 2.8 x 0.5 mm

Momentary

3 A Silver 1 C Snap-action switching element 240 V AC/DC

Ring with blue LED



# EAO – Your Expert Partner for Human Machine Interfaces

### 82-4551.1126 - Illuminated pushbutton 16 mm Aluminium, momentary

### Dimensions



#### Mounting cut-outs



### Wiring diagram



### **Component layout**



### Legend

Switching action: B = Momentary Contacts: C = Changeover