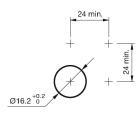

#### **Mounting cut-outs**

#### Mounting Mounting cut-out Ø 16 mm Design flush Front Front shape round Front ring shape flush Front dimension Ø 18 mm Front bezel material Aluminium **Other Attributes** Weight 0,019 kg **Operating-/Indication part** Lens optics opaque Lens material Aluminium natural anodized Lens colour Lens profile convex (domed) Lens illumination non-illuminative **IP-Rating** Front protection IP65. IP67 **Connection Method** Solder 2.8 x 0.5 mm Terminal Actuator Switching action Momentary Switching element Switching current 3 A Contact material Silver Contacts 1 C Snap-action switching element Switching system Switching voltage 240 V AC/DC Function Pushbutton