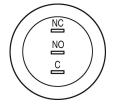

### Wiring diagram

#### **Component layout**

#### Legend

Switching action: B = Momentary Contacts: C = Changeover