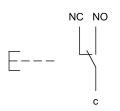

### Wiring diagram

#### **Component layout**

#### Legend

Switching action: B = Momentary Contacts: C = Changeover