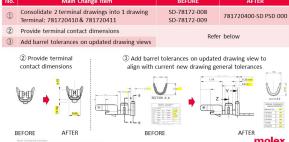

## OVERVIEW

• Change Item

≻Main Change Item (refer to page 1)

- Consolidate 2 drawings to combine 2 type of terminals information.

  Provide terminal contact dimensions for customer additional information
- 3. Add barrel tolerances on updated drawing views to align with current and new drawing
- >Additional Change Item

- Removes Notes regarding crimping specifications as these information can be referred to Crimping Specification (CS) and Application Tooling Specification (ATS) documents.
   Provide details about terminal related applicable products and specifications.