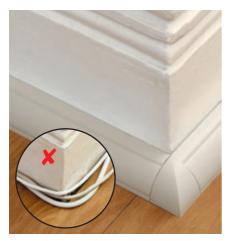

## Typical applications

- Cable Path Floor Edging
- Benches and Worktops
- Coving and Cornices
- Display Cabinets

Quadrant D-Line (22x22mm) is ideal for hiding cables at floor level, or above worktops!

The patented hinged and click-lock lid in a unique single piece design makes the product easy to handle and easy to later add or remove cables.

D-Line is the perfect choice to hide wires in stylish profiles that simply blend with modern decor ... saving the need to chase behind walls and re-decorating, or lifting floors!