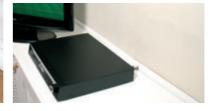

## Typical applications

- Cable Path Floor Edging
- Benches and Worktops
- Coving and Cornices
- Display Cabinets

Quadrant D-Line (22x22mm) is ideal for hiding cables at floor level, or above worktops!

The patented hinged and click-lock lid in a unique single piece design makes the product easy to handle and easy to later add or remove cables.