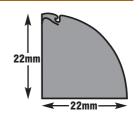

able Path Floor Edging
- Benches and Worktops
- Coving and Cornices
- Display Cabinets



Quadrant D-Line (22x22mm) is ideal for hiding cables at floor level, or above worktops!

The patented hinged and click-lock lid in a unique single piece design makes the product easy to handle and easy to later add or remove cables.

Also available are packs of flush-fit accessories (couplers, bends, cable inlets & outlets, end caps etc.) for perfect finish (see below) eliminating the need to mitre corners.

Lengths supplied White ...D-Line can be painted. Self adhesive backing for easy fitting.

D-Line is the perfect choice to hide wires in stylish profiles that simply blend with modern decor ... saving the need to chase behind walls and re-decorating, or lifting floors!

## Pack Contents 22x22mm