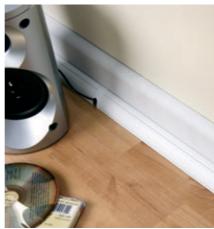

## Typical applications

- Cable Path Floor Edging
- Benches and Worktops
- Coving and Cornices
- Display Cabinets

Quadrant D-Line (22x22mm) is ideal for hiding cables at floor level, or above worktops!

The patented hinged and click-lock lid in a unique single piece design makes the product easy to handle and easy to later add or remove cables.

D-Line is the perfect choice to hide wires in stylish profiles that simply blend with modern decor ... saving the need to chase behind walls and re-decorating, or lifting floors!