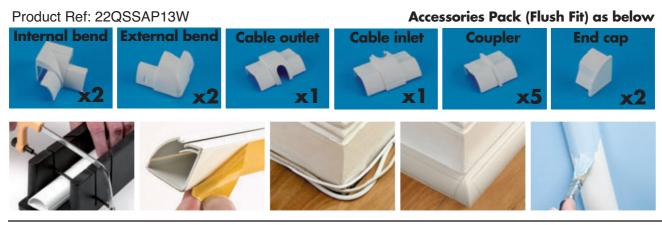

Also available are packs of flush-fit accessories (couplers, bends, cable inlets & outlets, end caps etc.) for perfect finish (see below) eliminating the need to mitre corners.

Lengths supplied White ...D-Line can be painted. Self adhesive backing for easy fitting.

## Pack Contents 22x22mm