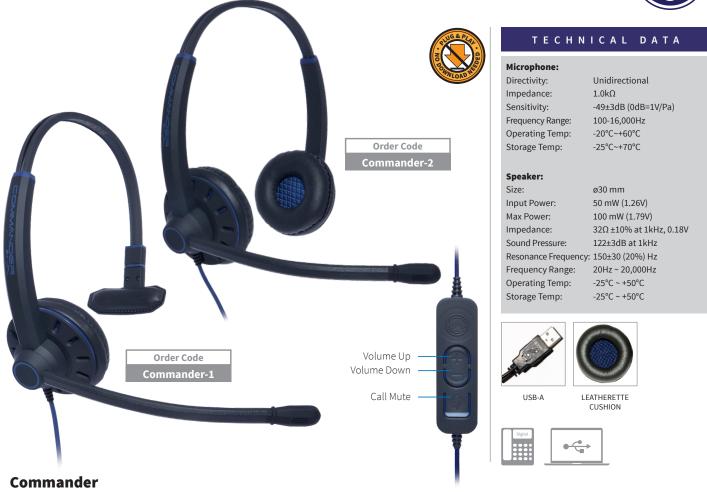

## Direct Plug-In/Contact Centre Headsets

Universal 'Plug & play' USB professional office and contact centre headset, compatible with all major softphones. Fitted with 60mm leatherette ear cushions and padded T-bar, suitable for regular phone users.

## Features Single or dual speakers Left / right speaker side compatible Stereo audio sound for music and mono audio for speech Surround Shield™ noise cancelling microphone Fully flexible microphone for exact positioning 270° adjustable microphone boom 'Put and stay' ratchet microphone boom arm Swivel T-bar with padded leatherette cushion Overhead, sure-fit fully adjustable headband What's included Headset fitted with 60mm leatherette ear cushions and supplied with Quick Start Guide Headset Weight ~62g/~82g Connection USB-A direct plug-in Certifications UKCA, CE, FCC, RoHS, REACH 2 Years repair or replacement warranty Warranty MOQ Master Shipping Carton: 40 Commander-1: 5060126958659, Commander-2: 5060126958673 EAN: Commander-1: 575-344-001, Commander-2: 575-344-002 SKU:

## **In-line Control Features**

3 button in-line control with volume and mute 'Plug & Play' solution - No software download

User will know the buttons by feel as each button will feel different

Ribbing on the side of the control box to indicate the direction of the buttons

Red LED illumination when mute is in use