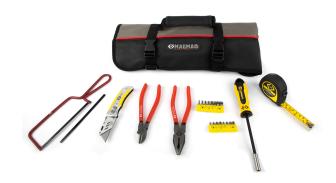

## **Product Specification PDF**

| Date              | Correct as of 28th Oct 2021 |
|-------------------|-----------------------------|
| Brand             | C.K                         |
| Product           | T5970                       |
| Description       | Core Tool Kit               |
| Barcode           | 5013969247725               |
| Commodity code    | 8206000000                  |
| Country of origin | TW                          |