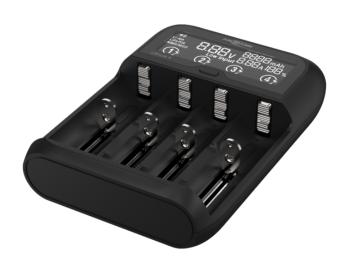

## **ANSMANN Lithium 4**

- Charger for up to 4 Li-Ion rechargeable batteries (3.6V/3.7V) / LiFePO4 (3.2V) 26650, 22650, 18650, 18500, 17670, 16340, 14500 etc. or 1-4 NiMH rechargeable batteries (1.2V) / AAA / AA or 1-2 Sub C
- Includes a USB type-C charging cable
- Single slot monitoring
- Automatic detection of Li-Ion and NiMH rechargeable batteries, manual selection of LiFeP04 rechargeable batteries
- Charging starts automatically once the batteries have been inserted with the correct polarity
- Microcontroller-monitored charging control (CC-CV with Li-Ion/LiFePO4, OdV/-dV with NiMH)
- Temperature monitoring of each individual slot, regardless of the battery type
- Automatic battery-full detection and termination of the charging process
- Trickle charging for NiMH rechargeable batteries
- Display of the charging status and the battery parameters via the LCD
- Indication of incorrectly inserted batteries (wrong polarity)
- Operation via a 5V DC USB adapter (not included)