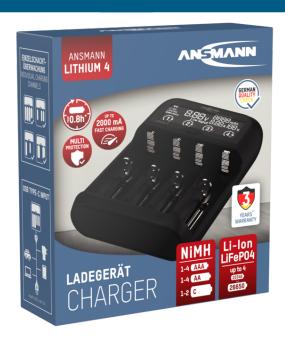

## **ANSMANN Lithium 4**

- Charger for up to 4 Li-Ion rechargeable batteries (3.6V/3.7V) / LiFePO4 (3.2V) 26650, 22650, 18650, 18500, 17670, 16340, 14500 etc. or 1-4 NiMH rechargeable batteries (1.2V) / AAA / AA or 1-2 Sub C
- Includes a USB type-C charging cable
- Single slot monitoring
- Automatic detection of Li-Ion and NiMH rechargeable batteries, manual selection of LiFeP04 rechargeable batteries
- Charging starts automatically once the batteries have been inserted with the correct polarity
- Microcontroller-monitored charging control (CC-CV with Li-Ion/LiFePO4, OdV/-dV with NiMH)
- Temperature monitoring of each individual slot, regardless of the battery type
- Automatic battery-full detection and termination of the charging process
- Trickle charging for NiMH rechargeable batteries
- Display of the charging status and the battery parameters via the LCD
- Indication of incorrectly inserted batteries (wrong polarity)
- Operation via a 5V DC USB adapter (not included)

## INFORMATION

Product nameLithium 4Part No.1001-0122EAN-Code4013674183562Customs tariff number85044055900

**Product content**Lithium 4 charger, USB type-C charging cable, operating

instructions

Product Packing + Product Packing Unit 129,5 × 96 × 33 mm / 0 g 133 × 120 × 38 mm / 250 g 40 (552 × 260 × 220 mm)