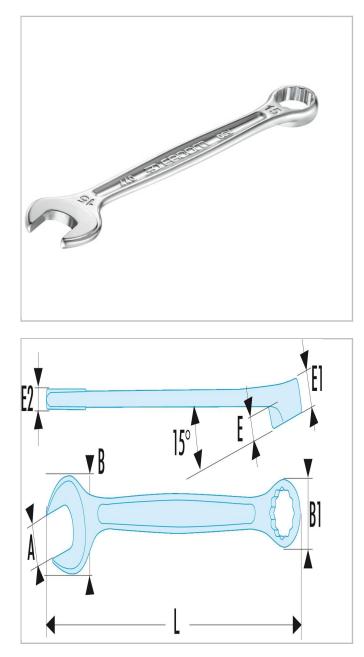

## **Description:**

• Standard wrench for all common applications.

• High mechanical performance combined with compact design complying with aeronautical standards.

• Ring head: - Ring clearance (E dimension) designed for better access to serial-mounted or embedded screws.

- OGV® profile 12-point ring for powerful tightening while protecting the nut. Suffix H = 6 sided ring. - Ring head with 15° angle.

• Open end head: - Open end with 15° angle. - Open end head-handle geometry optimized for increased accessibility.

- Metric dimensions: 4 to 41 mm.
- Satin chrome finish.

|                    | 440.24 |
|--------------------|--------|
| A [mm]             | 24.0   |
| Length L [mm]      | 267.0  |
| Thickness E [mm]   | 8.9    |
| Thickness E1 [mm]  | 14.2   |
| Thickness E2 [mm]  | 9.7    |
| Head Width B [mm]  | 51.0   |
| Head Width B1 [mm] | 35     |
| Weight [Kg]        | 0.29   |