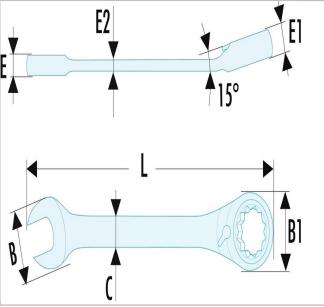

| =0                 | 467B.11 |
|--------------------|---------|
| A [mm]             | 11.0    |
| A [in]             |         |
| Length L [mm]      | 165.0   |
| Thickness E [mm]   | 5.2     |
| Thickness E1 [mm]  | 7.7     |
| Thickness E2 [mm]  | 3.5     |
| Head Height C [mm] | 10.6    |
| Head Width B [mm]  | 23.7    |
| Head Width B1 [mm] | 22.0    |
| Weight [Kg]        | 0,058   |