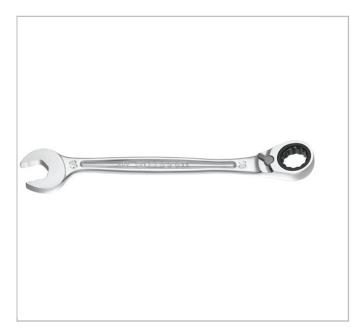

## 467B.6 | 467B - Metric ratchet combination wrenches

## **Description:**

- Ultra-Grip ratchet wrenches: retaining pin on the ring + securing notch on the open end. Does not slip on the nuts, optimum safety.
- Compact ratchet mechanism reversing by lever. Better accessibility.
- 5° increments (7.5° for size 6 mm; 6° for 7, 8 and 9 mm sizes). Enhanced productivity.
- Ring and open end tilted at 15°.
- Metric sizes: 6 to 41 mm
- Satin chrome finish.