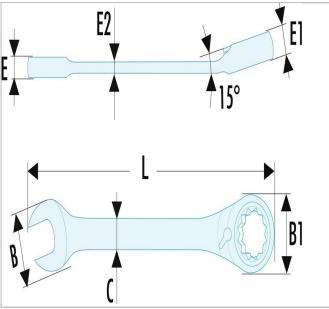

| =0                 | 467B.6 |
|--------------------|--------|
| A [mm]             | 6.0    |
| A [in]             |        |
| Length L [mm]      | 128.0  |
| Thickness E [mm]   | 4.0    |
| Thickness E1 [mm]  | 6.3    |
| Thickness E2 [mm]  | 2.7    |
| Head Height C [mm] | 6.5    |
| Head Width B [mm]  | 14.1   |
| Head Width B1 [mm] | 14.1   |
| Weight [Kg]        | 0,02   |