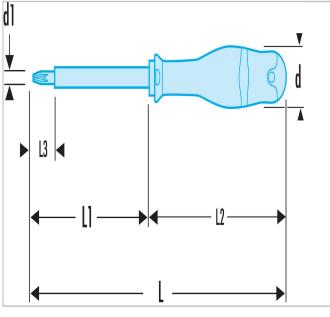

| =0                      | ATP3X150VE |
|-------------------------|------------|
| Diameter [mm]           | 40.0       |
| Diameter D1 [mm]        | 8.0        |
| Length L [mm]           | 275.0      |
| Length L1 [mm]          | 150.0      |
| Length L2 [mm]          | 125.0      |
| Length L3 [mm]          | 18.0       |
| Thickness E [mm]        | 8.0        |
| Weight [g]              | 195.0      |
| Phillips Tip Number ["] | PH3        |