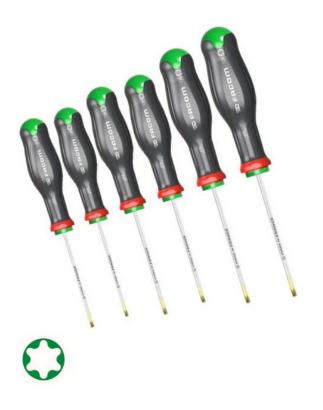

## ATX.J6PB – PROTWIST SCREWDRIVER SET FOR TORX® SCREWS – 6 Piece

## **References:**

Contains – T10x75mm, T15x75mm, T20x100mm, T25x100mm, T30x125mm and T40x150mm