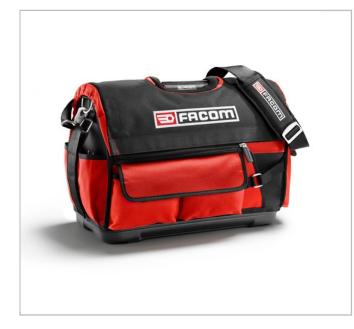

## **BS.T20PB** | Fabric tool box - PROBAG

## **Description:**

- Large size fabric tool box 20".
- Strength and comfort:
- High strength polyester fabric 1200 x 1200 deniers.
- Rigid and waterproof polypropylene bin.
- Aluminum handle with leather grip.
- Shoulder strap with reinforcement cushion on shoulder level. Stainless metal strap fastening hooks.
- Closed by flexible cover built-in kangaroo pocket to store the cover. Handy storage:
- Vertical storage for instant access to tools.
- Elastic tool holding strap.
- Side rack for screwdrivers and drift punches.
- Many side pockets.
- Saw compartment adjustable by selfadhesive tape.
- High storage capacity: 47 litres.
- High storage capacity: 15 kg.

|               | BS.T20PB |
|---------------|----------|
| Depth [mm]    | 250.0    |
| Length L [mm] | 520.0    |

| Height H [mm] | 360.0 |
|---------------|-------|
| Weight [Kg]   | 2.8   |