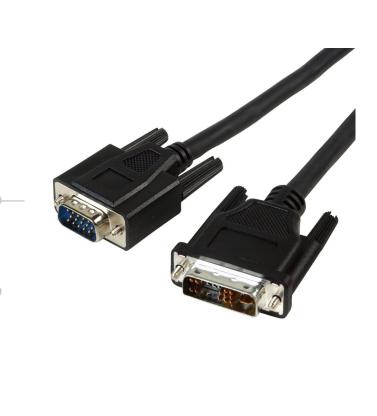

## **DVI to SVGA/DFP Cables** DVI to VGA Monitor Cables

Part No: See Chart

These analogue cables enable connection the DVI interface to the very common 15 VGA connector which over the years has become the most common monitor interface featured on PCs and monitors. The high density design has now been extended to include SVGA as well as XGA signals.

- Value for money, fully moulded cables with fully encapsulated connectors
- Analogue signal cables connecting DVI interface on a PC to VGA, SVGA or XGA monitors
- Available in 1Mtr, 2Mtr, 3Mtr & 5Mtr Length Options