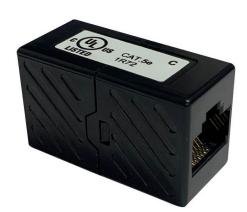

## Cat5e UTP Couplers/Economisers Cat5e In-Line Couplers

Part No. See chart

The Cat5e in-line coupler adaptors enable two existing RJ45 patch cables to be joined together with a minimum effort. They are wired in a straight through configuraation and available in both standard and low profile versions. The fully shielded version is supplied as a unit with internal metal can (for RFI/EMC protection) contained in a metalised casing.

- Compact RJ45 socket to socket Cat.5E compliant device with new low profile version
- Two inch solid adaptor designed for joining two standard wired patch cables
- Supplied in both unshielded & shielded versions

## **Part Number Chart**

| Part Code | Description                                                   |
|-----------|---------------------------------------------------------------|
| 4261LP    | VIDEK Cat5e UTP RJ45 F to F Low Profile Coupler               |
| 4261      | VIDEK Cat5e UTP RJ45 Socket to Socket Coupler                 |
| 4261KY    | VIDEK Cat5e UTP RJ45 Socket to Socket Inline Keystone Coupler |