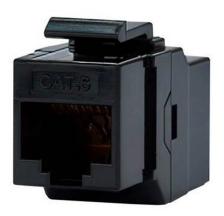

## Cat5e UTP Couplers/Economisers Cat5e In-Line Couplers

Part No. See chart

The Cat5e in-line coupler adaptors enable two existing RJ45 patch cables to be joined together with a minimum effort. They are wired in a straight through configuraation and available in both standard and low profile versions. The fully shielded version is supplied as a unit with internal metal can (for RFI/EMC protection) contained in a metalised casing.

- Compact RJ45 socket to socket Cat.5E compliant device with new low profile version
- Two inch solid adaptor designed for joining two standard wired patch cables
- Supplied in both unshielded & shielded versions

## **Part Number Chart**

| Part Code | Description                                                   |
|-----------|---------------------------------------------------------------|
| 4261LP    | VIDEK Cat5e UTP RJ45 F to F Low Profile Coupler               |
| 4261      | VIDEK Cat5e UTP RJ45 Socket to Socket Coupler                 |
| 4261KY    | VIDEK Cat5e UTP RJ45 Socket to Socket Inline Keystone Coupler |