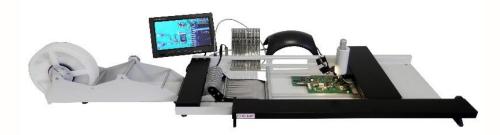

# HAND OPERATED SMT ASSEMBLY MANIPULATOR EAYSYPLACER.V

The EASYPLACER.V manipulator is a new manual system for the placement of SMT-components. It is a perfect ergonomic station including a lot of functions with an attractive price.

- Perfect ergonomic
- Very efficient working area of 380 x 295 mm
- Camera and monitor are included
- The arm support assures a comfortable position for the operator
- Sensitive head with 360° rotation of pipette
- Efficient lighting built-in the arm
- Vacuum pump delivered as standard
- 3 board supports
- Optional feeders available

#### The Pick and Place station EASYPLACER is delivered complete wit,

- √ 1 vacuum pump, 230V 6W
- ✓ 2 different needles
- ✓ 2 different Ø of rubber discs for the prehension of big components
- √ 3 board supports
- √ 1 camera with 1 monitor