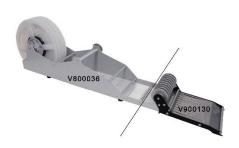

### Available Options & accessories for EASYPLACER.V manipulator

- Dispensing head for Easyplacer V700376
- Universal feeder for 10 pcs tapes 8 mm, short strips -V900130 Holder for 10 reels for V900130 -V800036
- Standard feeder for 5 sticks ICs S08 -V900131
- Standard feeder for 5 sticks ICs S16 -V900132
- EASYPLACER mounting set for 12 bulk components snap-boxes (B3) V800039 V800044 Set of 12 ESD bulk components snap-boxes (B3K) -
- Set of 12 bulk components snap-boxes (B3) -V800045 B3 bulk snap-boxes mounting plate V800038