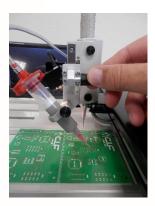

Slight arm movement in axis X and Y allows comfortable choosing components and their placing all over the workplace. Place your component with the head on the Z axis. You can rotate easily the component on 360°