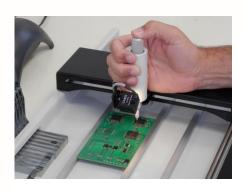

Slight arm movement in axis X and Y allows comfortable choosing components and their placing all over the workplace. Place your component with the head on the Z axis. You can rotate easily the component on 360°

### Available Options & accessories for EASYPLACER.V manipulator

- Dispensing head for Easyplacer V700376
- Universal feeder for 10 pcs tapes 8 mm, short strips -V900130 Holder for 10 reels for V900130 -V800036
- Standard feeder for 5 sticks ICs S08 -V900131
- Standard feeder for 5 sticks ICs S16 -V900132
- EASYPLACER mounting set for 12 bulk components snap-boxes (B3) V800039 V800044 Set of 12 ESD bulk components snap-boxes (B3K) -
- Set of 12 bulk components snap-boxes (B3) -V800045 B3 bulk snap-boxes mounting plate V800038