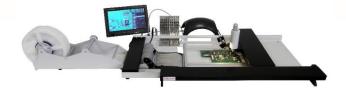

# HAND OPERATED SMT ASSEMBLY MANIPULATOR EAYSYPLACER.V

The EASYPLACER.V manipulator is a new manual system for the placement of SMT-components. It is a perfect ergonomic station including a lot of functions with an attractive price.

- Perfect ergonomic
- Very efficient working area of 380 x 295 mm
- Camera and monitor are included
- The arm support assures a comfortable position for the operator
- Sensitive head with 360° rotation of pipette
- Efficient lighting built-in the arm
- Vacuum pump delivered as standard
- 3 board supports
- Optional feeders available

#### The Pick and Place station EASYPLACER is delivered complete wit,

- √ 1 vacuum pump, 230V 6W
- ✓ 2 different needles
- ✓ 2 different Ø of rubber discs for the prehension of big components
- √ 3 board supports
- √ 1 camera with 1 monitor