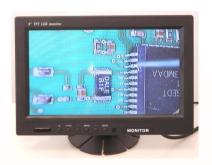

#### The Pick and Place station EASYPLACER is delivered complete wit,

- √ 1 vacuum pump, 230V 6W
- ✓ 2 different needles
- ✓ 2 different Ø of rubber discs for the prehension of big components
- √ 3 board supports
- √ 1 camera with 1 monitor

## HAND OPERATED SMT ASSEMBLY MANIPULATOR **EAYSYPLACER.V**

Pick & Place machine with video - EASYPLACER.V

reference V900121