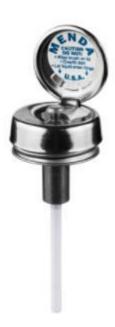

## 35502 - Pure-Touch Pump with 180mL Stem

- Patented One Handed Operation
  - Frees operator's hands
- Precision Machined Valves
  - Smooth consistent operation
- Patented Purity Protector
  - Stops fluid from reentering the bottle
- Cam-Lock Hinge
  - Keeps lid open and closed, reduces odors
- No Silicone or Latex
  - Perfect for ultra clean environments
- One Handed Operation
  - Perfect for cleaning with swabs and brushes
- Mix and Match
  - Fits all Standard Menda HDPE, glass, and steel bottles
- Dispenses Approximately 2cc of Liquid with each pump