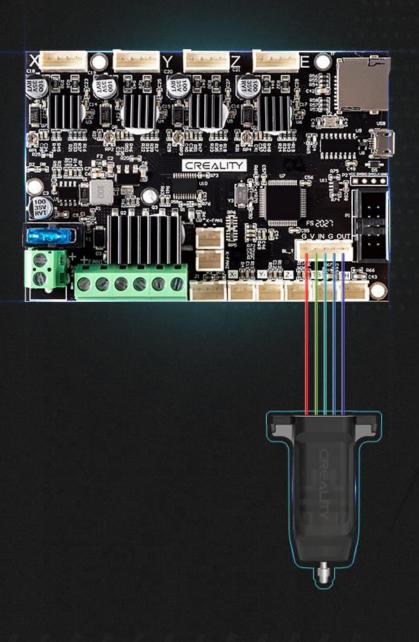

# Easy to install and easy to use

Download the CR Touch program from the Creative 3D official website and copy it to the TF/SD card. Insert it directly into the card slot of the 3D printer. The program can be updated after power on.