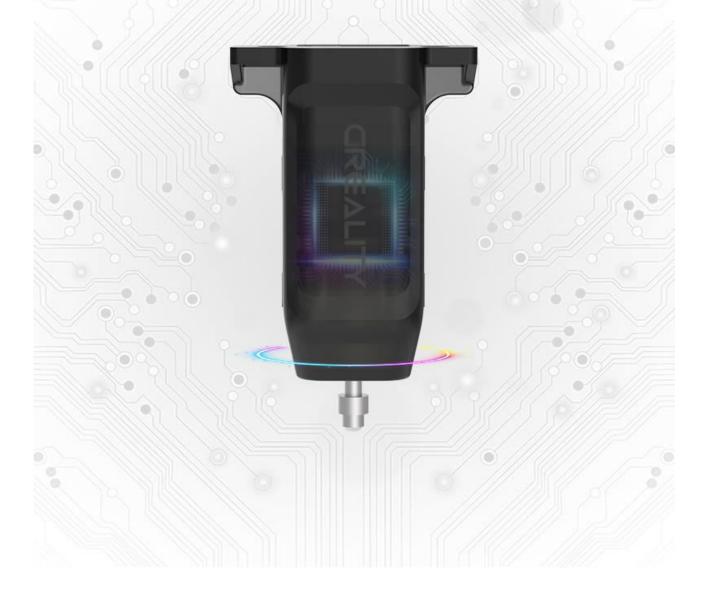

# High-precision electromagnetic components

## Photoelectric sensor

After the electromagnetic component is powered on, the probe is extended under suction. When the probe touches the printing platform, the photoelectric sensor on the PCB board detects the contact signal, and the system records the current height of the platform.