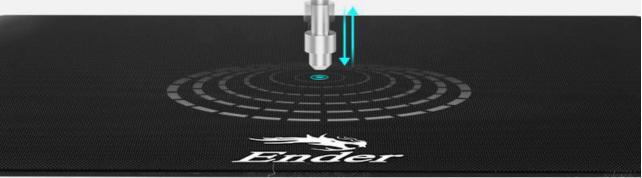

# Multi-point detection Smart compensation

CR Touch performs multi-point detection on the printing platform and records the heigh of each detection point. The system builds a virtual plane based on the height of each point and calculates the tilt angle between the nozzle and the platform to automatically compensates for different points.

 $0-6_{mm}$   $0.04_{mm}$ 

Extension length Positioning accuracy Automatic detection and leveling