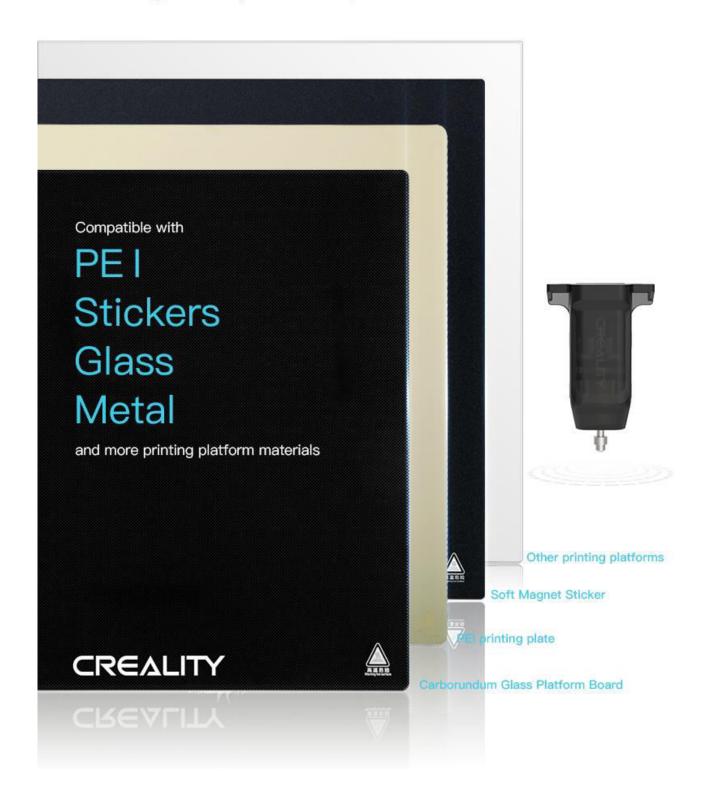

# Wide application strong compatibility

## Compatible with a variety of printers

Equipped with a variety of brackets, which can fit more creative 3D printers.