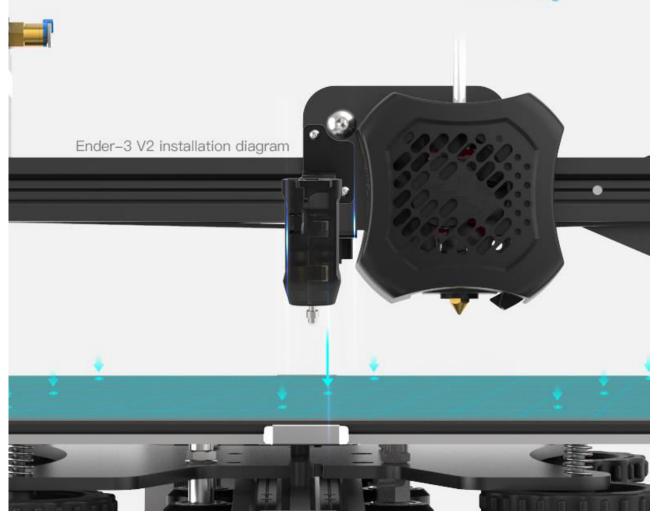

# Easy to install and easy to use

Download the CR Touch program from the Creative 3D official website and copy it to the TF/SD card. Insert it directly into the card slot of the 3D printer. The program can be updated after power on.

## Compatible with a variety of printers

Equipped with a variety of brackets, which can fit more creative 3D printers.