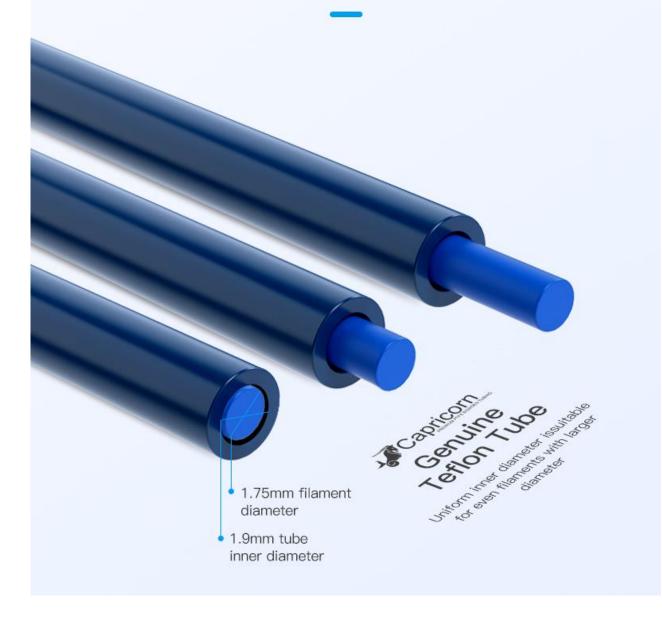

# **Genuine Teflon Tube**

Capricorn Premium XS Bowden Genuine Teflon Tube It is specially developed for 1.75mm filament, with extremely precise inner diameter. There are uniform tube shape, inner diameter and perfect round shape, which ensures smooth filament–pushing. The inner diameter of 1.99mm is suitable for even filaments with larger diameter