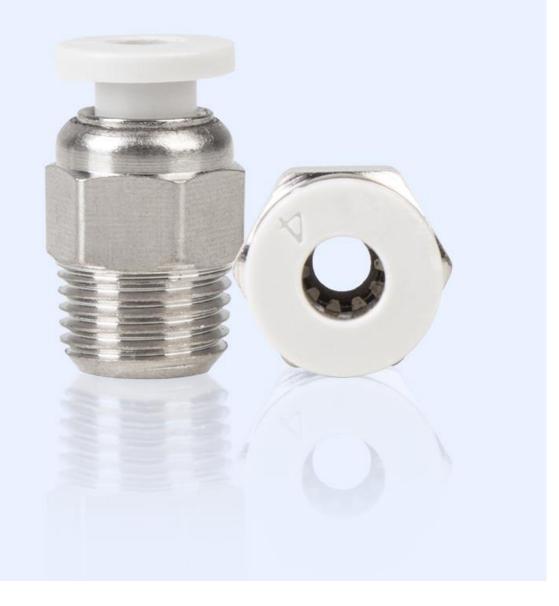

#### Gas-tight seal

Pneumatic joint

Elasticity clamp springs, resistance plug, press elliptic release ring and pull out easily