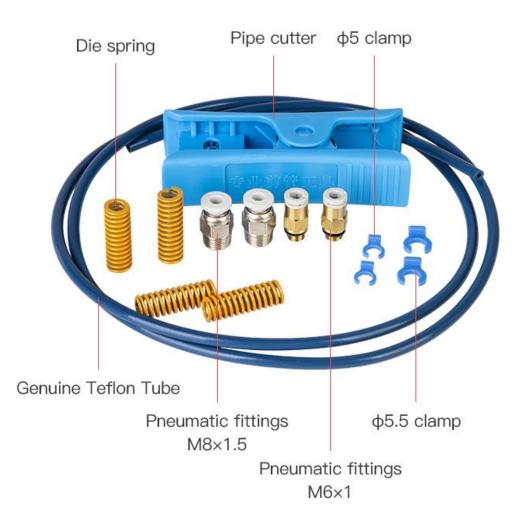

### Package List

# **Genuine Teflon Tube**

Capricorn Premium XS Bowden Genuine Teflon Tube It is specially developed for 1.75mm filament, with extremely precise inner diameter. There are uniform tube shape, inner diameter and perfect round shape, which ensures smooth filament–pushing. The inner diameter of 1.99mm is suitable for even filaments with larger diameter

#### Gas-tight seal

Pneumatic joint

Elasticity clamp springs, resistance plug, press elliptic release ring and pull out easily