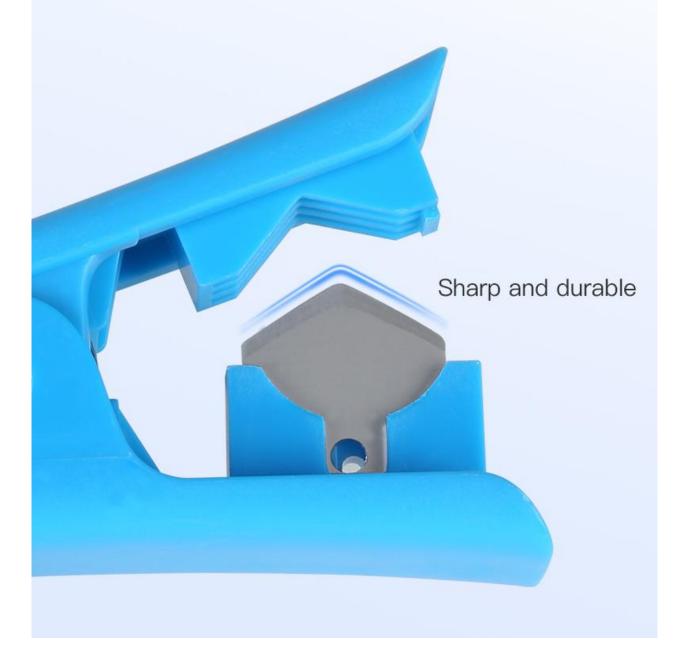

### Stainless steel blade Fast and effective cutting

Stainless steel blade with high hardness and strong tenacity, hard to rust, safe and convenient to use.