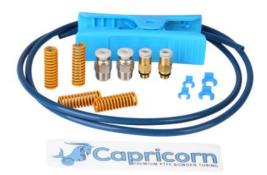

## Capricorn Teflon Tube and Pneumatic Fittings Package MFR: 4007010002

**Product Information** Stainless Steel Blade Fast and Effective Cutting Genuine Teflon Tube

### Package List