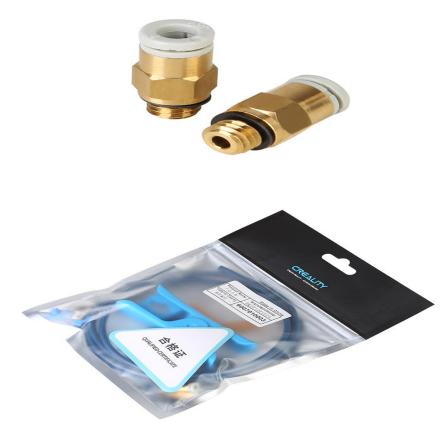

# Package List



#### **Product Information**

Product name: Teflon tube and pneumatic fittings package

Product weight: 80g

Packing: PVC bag

### Stainless steel blade Fast and effective cutting

Stainless steel blade with high hardness and strong tenacity, hard to rust, safe and convenient to use.





# **Genuine Teflon Tube**

Capricorn Premium XS Bowden Genuine Teflon Tube It is specially developed for 1.75mm filament, with extremely precise inner diameter. There are uniform tube shape, inner diameter and perfect round shape, which ensures smooth filament–pushing. The inner diameter of 1.99mm is suitable for even filaments with larger diameter





#### Gas-tight seal

Pneumatic joint

Elasticity clamp springs, resistance plug, press elliptic release ring and pull out easily