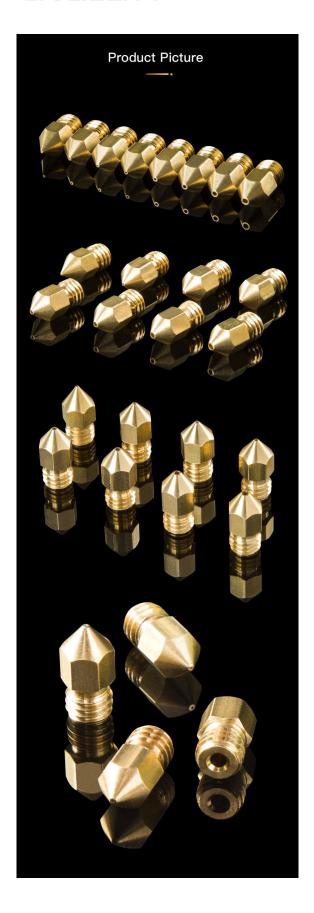

## CREALITY

**3D Printing Brass Nozzle 1 PCS** 

Smooth inner wall without glitches, smoother filament-pushing Nose with chamfer, Round nozzle

MFR: 4004020007

Item Number: D6-0.6mm

## Nozzle anatomy

Name: Brass nozzle

Material: International brass

Size: 6mm\*13mm

Compatible filament size: 1.75

Compatible nozzle tip size: 0.1,0.2,0.3,0.4,0.5,0.6,0.8,1.0,1.2mm

1.75mm filament apply to nozzle of 2.0mm inner diameter

3.0mm filament apply to nozzle of 3.2mm inner diameter