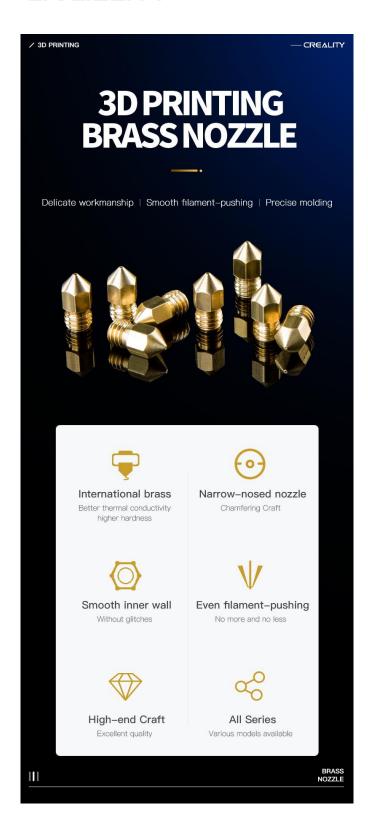

## CREALITY

**3D Printing Brass Nozzle 1 PCS** 

Smooth inner wall without glitches, smoother filament-pushing Nose with chamfer, Round nozzle

MFR: 4004020007

Item Number: D6-0.6mm

## CREALITY

Chamfer craft and smooth surface reduce the resistance to filament so that the filament come out smoothly, feed in easier and rarely block the nozzle