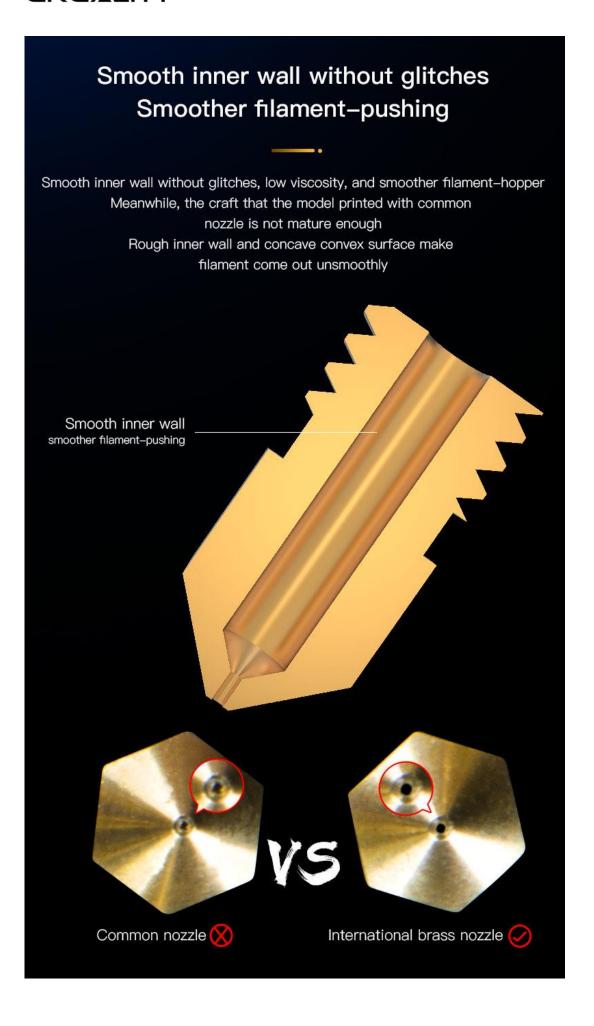

## CREALITY

**3D Printing Brass Nozzle 1 PCS** 

Smooth inner wall without glitches, smoother filament-pushing Nose with chamfer, Round nozzle

MFR: 4004020007

Item Number: D6-0.6mm

## CREALITY

Chamfer craft and smooth surface reduce the resistance to filament so that the filament come out smoothly, feed in easier and rarely block the nozzle