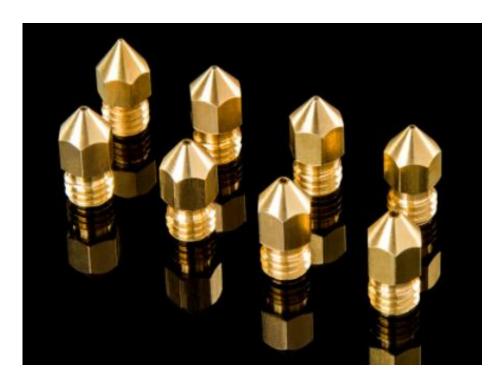

## CREALITY

**3D Printing Brass Nozzle 1 PCS** 

Smooth inner wall without glitches, smoother filament-pushing Nose with chamfer, Round nozzle

MFR: 4004020007

Item Number: D6-0.6mm

## CREALITY

Chamfer craft and smooth surface reduce the resistance to filament so that the filament come out smoothly, feed in easier and rarely block the nozzle