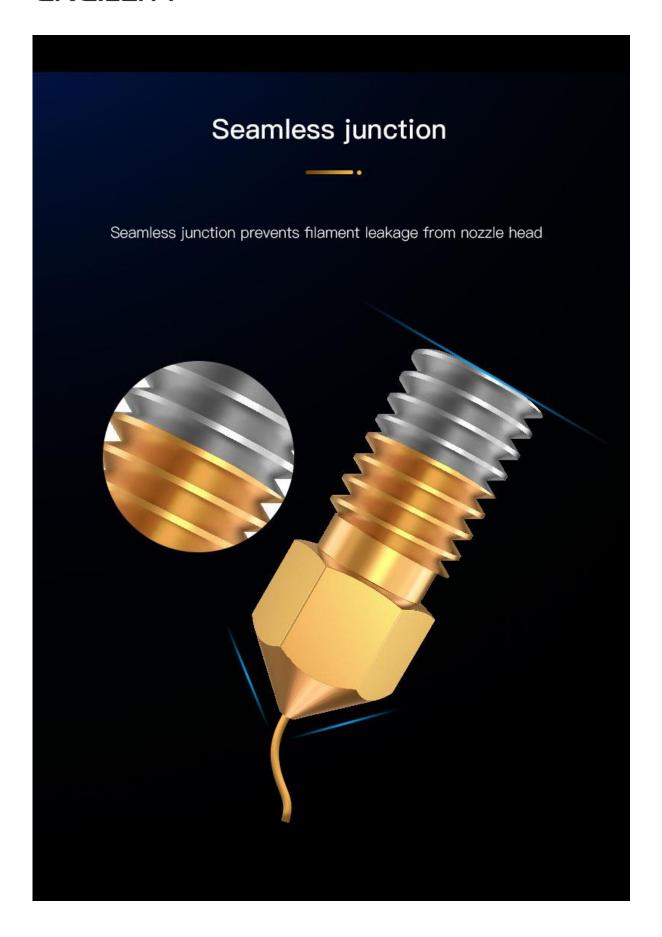

## Nozzle anatomy

Name: Brass nozzle

Material: International brass

Size: 6mm\*13mm

Compatible filament size: 1.75

Compatible nozzle tip size: 0.1,0.2,0.3,0.4,0.5,0.6,0.8,1.0,1.2mm

1.75mm filament apply to nozzle of 2.0mm inner diameter