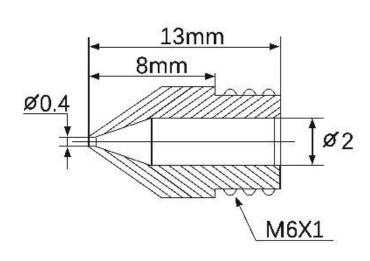

## Nozzle anatomy

Name: Brass nozzle

Material: International brass

Size: 6mm\*13mm

Compatible filament size: 1.75

Compatible nozzle tip size: 0.1,0.2,0.3,0.4,0.5,0.6,0.8,1.0,1.2mm

1.75mm filament apply to nozzle of 2.0mm inner diameter

3.0mm filament apply to nozzle of 3.2mm inner diameter

Chamfer craft and smooth surface reduce the resistance to filament so that the filament come out smoothly, feed in easier and rarely block the nozzle