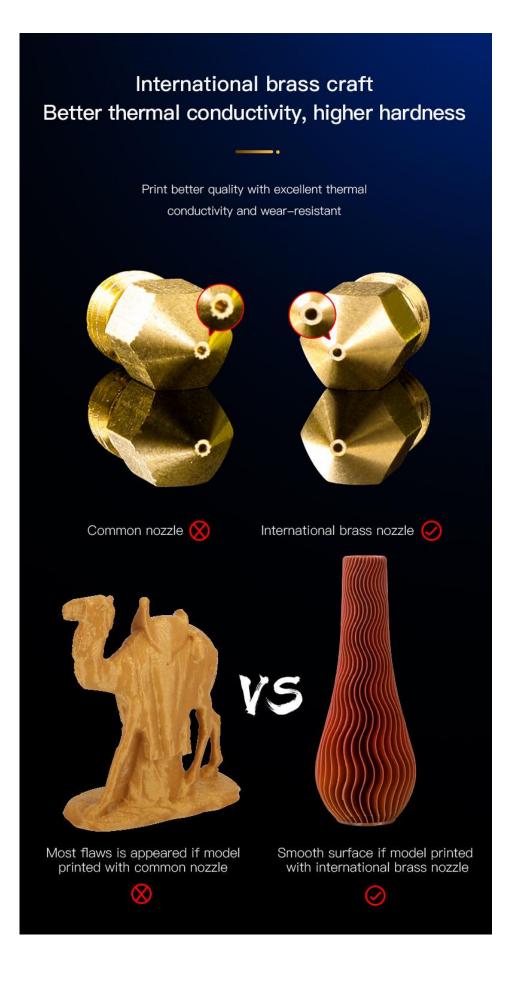

## Nozzle anatomy

Name: Brass nozzle

Material: International brass

Size: 6mm\*13mm

Compatible filament size: 1.75

Compatible nozzle tip size: 0.1,0.2,0.3,0.4,0.5,0.6,0.8,1.0,1.2mm

1.75mm filament apply to nozzle of 2.0mm inner diameter

3.0mm filament apply to nozzle of 3.2mm inner diameter

Chamfer craft and smooth surface reduce the resistance to filament so that the filament come out smoothly, feed in easier and rarely block the nozzle