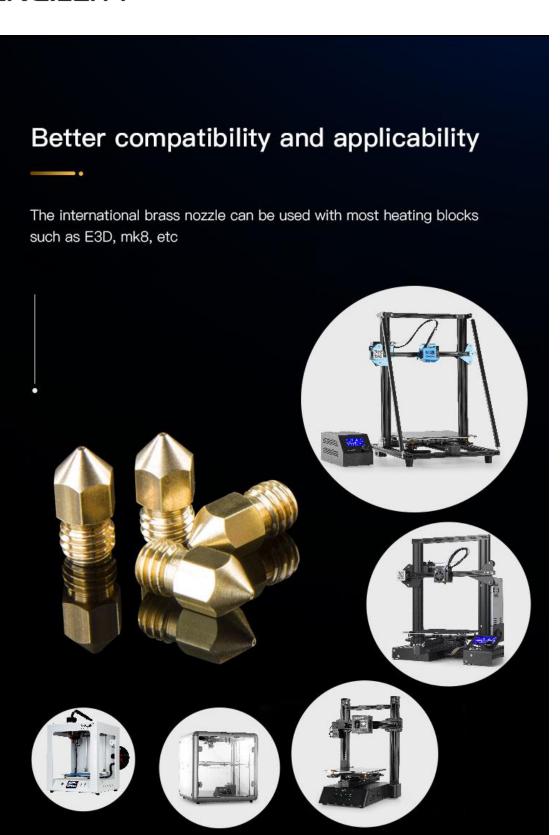

## Nozzle anatomy

Name: Brass nozzle

Material: International brass

Size: 6mm\*13mm

Compatible filament size: 1.75

Compatible nozzle tip size: 0.1,0.2,0.3,0.4,0.5,0.6,0.8,1.0,1.2mm

1.75mm filament apply to nozzle of 2.0mm inner diameter

3.0mm filament apply to nozzle of 3.2mm inner diameter

Chamfer craft and smooth surface reduce the resistance to filament so that the filament come out smoothly, feed in easier and rarely block the nozzle