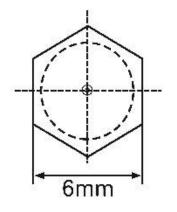

## Nozzle anatomy

Name: Brass nozzle

Material: International brass

Size: 6mm\*13mm

Compatible filament size: 1.75

Compatible nozzle tip size: 0.1,0.2,0.3,0.4,0.5,0.6,0.8,1.0,1.2mm

1.75mm filament apply to nozzle of 2.0mm inner diameter