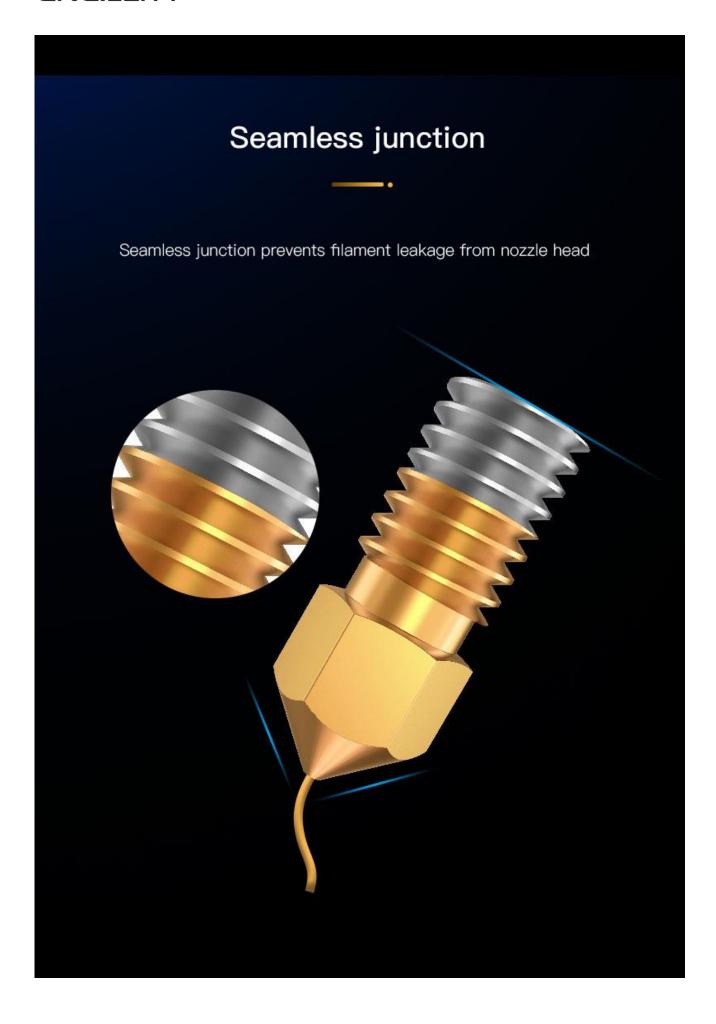

3.0mm filament apply to nozzle of 3.2mm inner diameter

Chamfer craft and smooth surface reduce the resistance to filament so that the filament come out smoothly, feed in easier and rarely block the nozzle