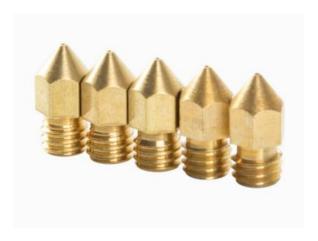

## 0.4mm Nozzle Kit 3D Printer Parts 5PCS/Set

Smooth inner wall without glitches, smoother filament-pushing Nose with chamfer, Round nozzle D6-0.4mm

MFR: 4004020010

## Nozzle anatomy

Name: Brass nozzle

Material: International brass

Size: 6mm\*13mm

Compatible filament size: 1.75

Compatible nozzle tip size: 0.1,0.2,0.3,0.4,0.5,0.6,0.8,1.0,1.2mm

1.75mm filament apply to nozzle of 2.0mm inner diameter