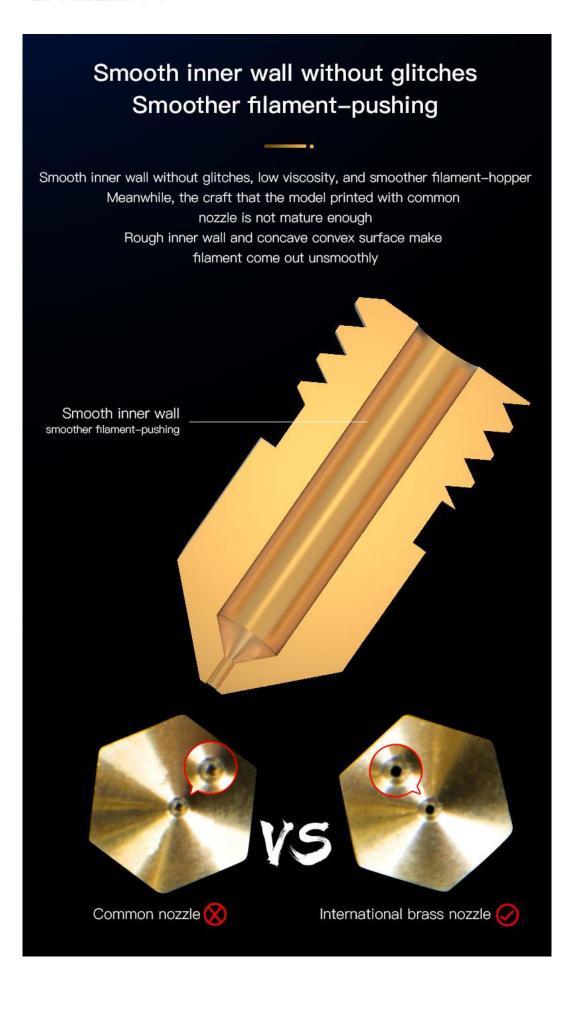

## Nozzle anatomy

Name: Brass nozzle

Material: International brass

Size: 6mm\*13mm

Compatible filament size: 1.75

Compatible nozzle tip size: 0.1,0.2,0.3,0.4,0.5,0.6,0.8,1.0,1.2mm

1.75mm filament apply to nozzle of 2.0mm inner diameter

3.0mm filament apply to nozzle of 3.2mm inner diameter

Chamfer craft and smooth surface reduce the resistance to filament so that the filament come out smoothly, feed in easier and rarely block the nozzle