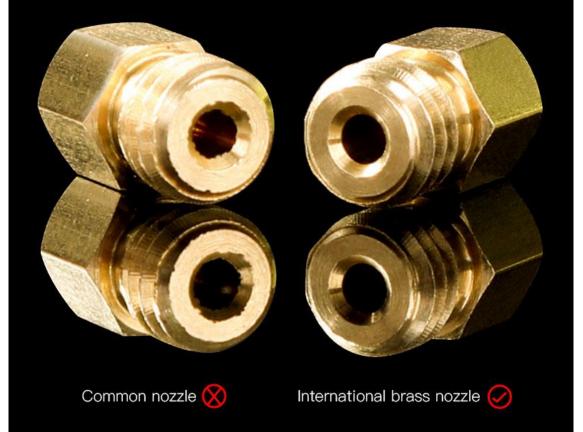

## Nozzle anatomy

Name: Brass nozzle

Material: International brass

Size: 6mm\*13mm

Compatible filament size: 1.75

Compatible nozzle tip size: 0.1,0.2,0.3,0.4,0.5,0.6,0.8,1.0,1.2mm

1.75mm filament apply to nozzle of 2.0mm inner diameter

3.0mm filament apply to nozzle of 3.2mm inner diameter

Chamfer craft and smooth surface reduce the resistance to filament so that the filament come out smoothly, feed in easier and rarely block the nozzle