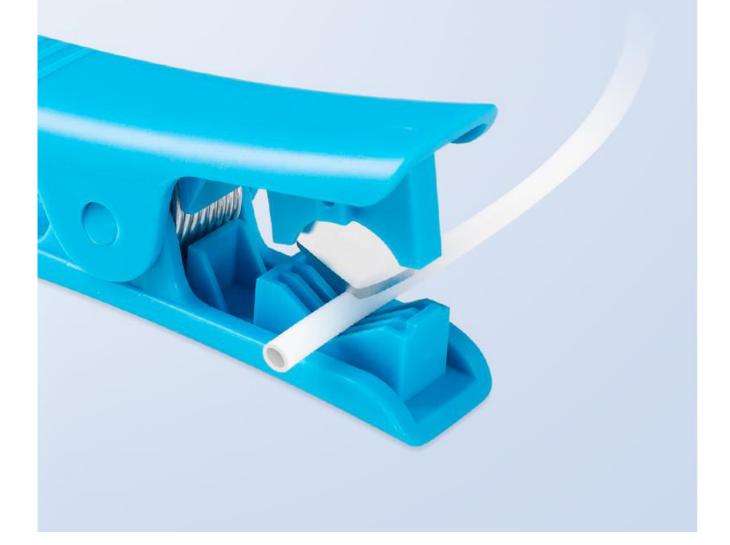

## Stainless steel blade Fast and effective cutting

Stainless steel blade with high hardness and strong tenacity, hard to rust, safe and convenient to use