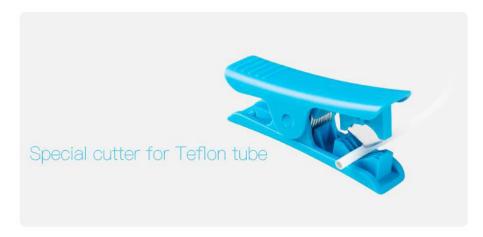

### CREALITY

| Product name: | Special cutter for Teflon tube |
|---------------|--------------------------------|
| Color:        | blue                           |
| Material:     | Food-grade ABS                 |
| N.W.:         | 25g                            |
| Product size: | 74*32*25mm                     |