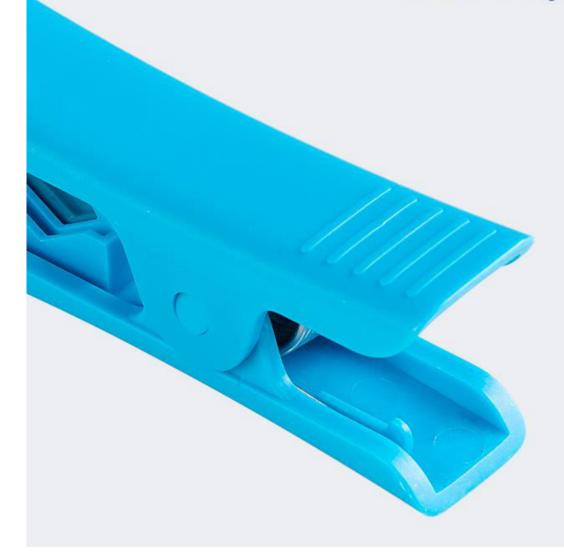

## Stainless steel blade Fast and effective cutting

Stainless steel blade with high hardness and strong tenacity, hard to rust, safe and convenient to use

# Ergonomic handle Soft plastic handle cover

The handle is covered with soft plastic of food-grade ABS, which makes the handle comfortable to hold. The anti-skid bars also make it suitable for long-time use.