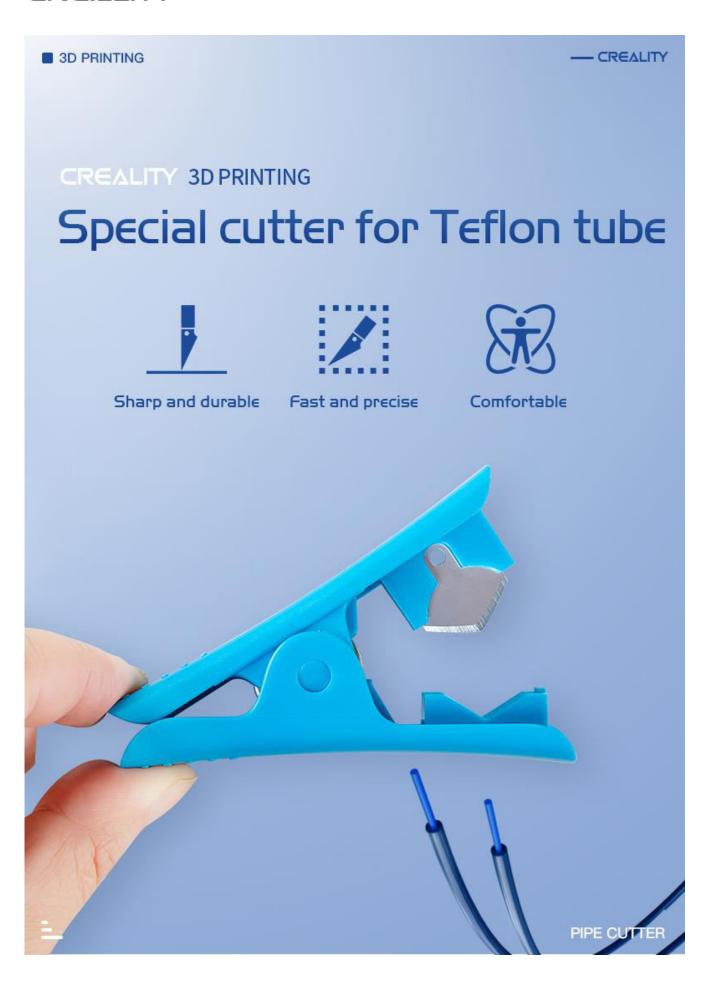

### CREALITY

| Product name: | Special cutter for Teflon tube |
|---------------|--------------------------------|
| Color:        | blue                           |
| Material:     | Food-grade ABS                 |
| N.W.:         | 25g                            |
| Product size: | 74*32*25mm                     |