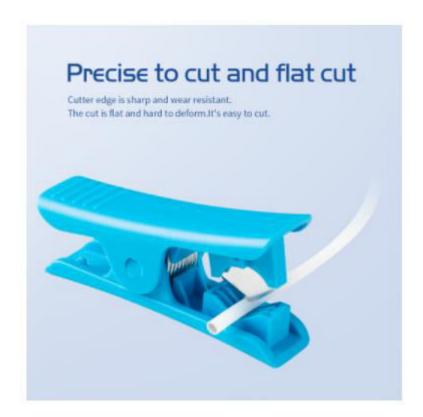

#### **Product Information**

Precise to cut and flat cut; Stainless steel blade, fast and effective cutting; Ergonomic handle soft plastic handle Cover.

Cutter edge is sharp and wear resistant.
The cut is flat and hard to deform.It's easy to cut.