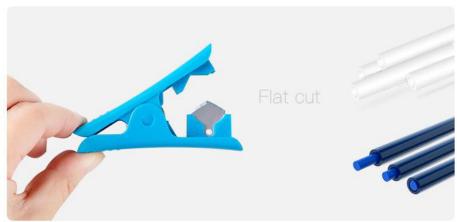

Cutter edge is sharp and wear resistant.
The cut is flat and hard to deform.It's easy to cut.