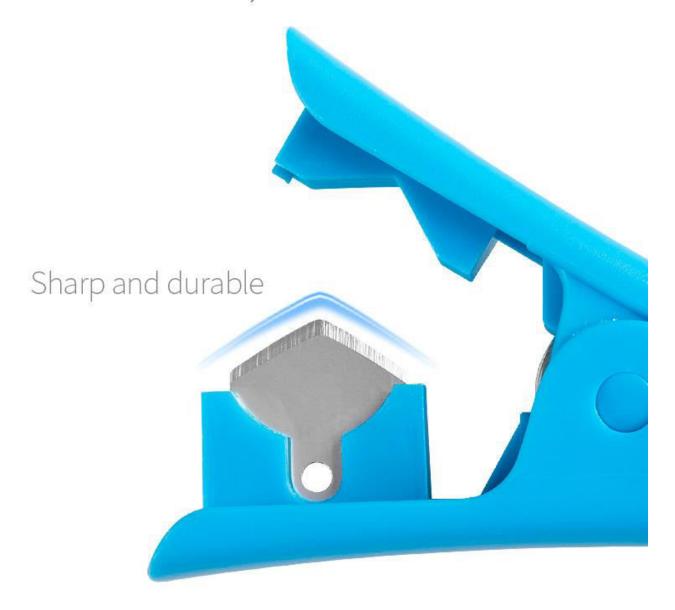

## Stainless steel blade Fast and effective cutting

Stainless steel blade with high hardness and strong tenacity, hard to rust, safe and convenient to use