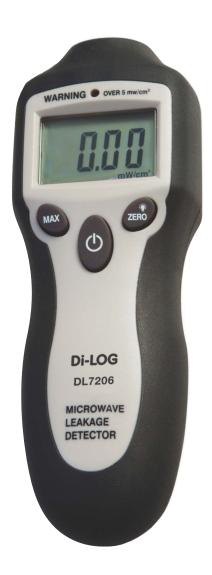

## DL7206 Digital Microwave Leakage Detector

The Di-LOG DL7206 microwave leakage detector quickly and easily checks your microwave and microwave leakage

Quick and easy measurement commonly used in the production of microwave equipment, use of personnel for microwave leakage. Widely used in various places of microwave radiation leakage test, especially for the home as one of essential goods. Measurable mobile phones, cordless phones, microwave ovens, radio and television transmission towers, radar and mobile communications base stations, various physiotherapy and various other microwave radiation spectrum analyzer.

## **Features**

- Alarm sounds and red LED light flashes when microwave leakage is detected.
- Large clear backlit LCD display for easy reading.
- Microwave leakage detection 0 to 0.99mW/cm2.
- Alarm level at 5.0mW/cm2.
- Leakage volume displayed in mW/cm2 with 0.01 resolution.
- Measures 160 x 160 x 42mm.
- · Weight 150g.
- Carry Case

## **Specifications**

| Measurment        |                                         |
|-------------------|-----------------------------------------|
| Calibration       | Calibrated at 2450MHz                   |
| Range             | 0- 9.99 mW/.cm2                         |
| Warning value     | 5.0 mW/cm2                              |
| Other Information |                                         |
| Power supply      | 1 x 9 V PP3 alkaline battery (supplied) |
| Dimensions        | 160 x 60 x 42 mm                        |
| Weight            | 151g                                    |